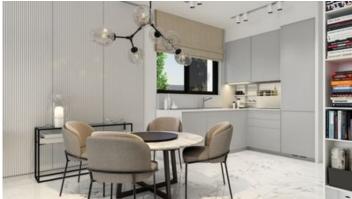

## Description

Two bedroom apartment, located in Germasogeia area. Situated in a contemporary 3 floor building. The interior of the apartment is stylish and elegant, crafted and fitted with high quality finishes. It also includes parquet floors in the open plan kitchen and living area, marble countertops in the kitchen. It has total area of 112 sqm.

In addition, it has large floor to ceiling windows and has a covered parking space and storage room. The building has a total of 5 apartments and is 600 m away from the sea.

Office Properties
Office Administrator