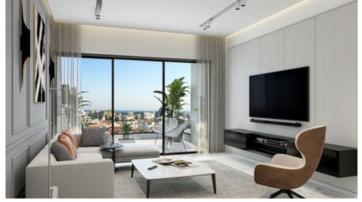

## Description

Two bedroom apartment, located in Germasogeia area. Situated in a contemporary 3 floor building. The interior of the apartment is stylish and elegant, crafted and fitted with high quality finishes. It also includes parquet floors in the open plan kitchen and living area, marble countertops in the kitchen. It has total area of 112 sqm.

In addition, it has large floor to ceiling windows and has a covered parking space and storage room. The building has a total of 5 apartments and is 600 m away from the sea.

Office Properties
Office Administrator