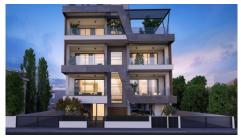

## TWO BEDROOM APARTMENT IN GERMASOGEIA AREA

Limassol, Germasogeia

176075

**Price** €500,000 +VAT **Type** Apartment

**Bedrooms** 2 **Covered** 112 m<sup>2</sup>

Status Off plan Area Limassol, Germasogeia

## Description

Two bedroom apartment, located in Germasogeia area. Situated in a contemporary 3 floor building. The interior of the apartment is stylish and elegant, crafted and fitted with high quality finishes. It also includes parquet floors in the open plan kitchen and living area, marble countertops in the kitchen. It has total area of 112 sqm.

In addition, it has large floor to ceiling windows and has a covered parking space and storage room. The building has a total of 5 apartments and is 600 m away from the sea.

Office Properties
Office Administrator