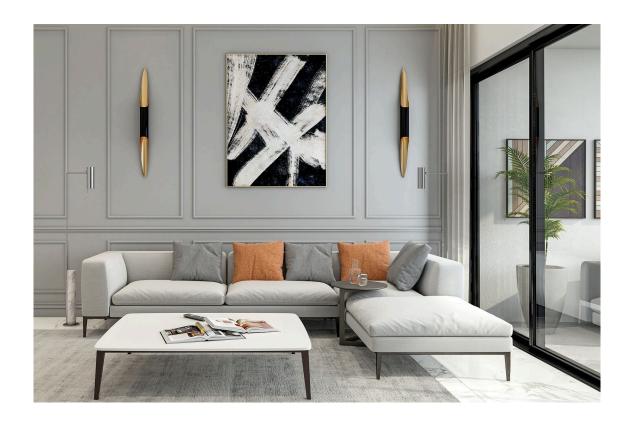

## Description

Two bedroom apartment, located in Germasogeia area. Situated in a contemporary 3 floor building. The interior of the apartment is stylish and elegant, crafted and fitted with high quality finishes. It also includes parquet floors in the open plan kitchen and living area, marble countertops in the kitchen. It has total area of 112 sqm.

In addition, it has large floor to ceiling windows and has a covered parking space and storage room. The building has a total of 5 apartments and is 600 m away from the sea.

Office Properties
Office Administrator