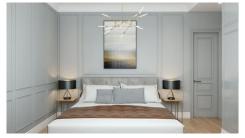

## Description

Two bedroom apartment, located in Germasogeia area. Situated in a contemporary 3 floor building. The interior of the apartment is stylish and elegant, crafted and fitted with high quality finishes. It also includes parquet floors in the open plan kitchen and living area, marble countertops in the kitchen. It has total area of 112 sqm.

In addition, it has large floor to ceiling windows and has a covered parking space and storage room. The building has a total of 5 apartments and is 600 m away from the sea.

Office Properties
Office Administrator