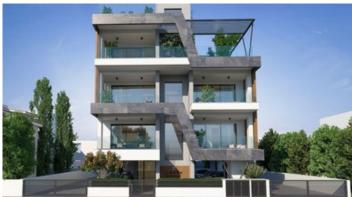

## TWO BEDROOM APARTMENT IN GERMASOGEIA AREA

Limassol, Germasogeia

176075

**Price** €500,000 +VAT **Type** Apartment

**Bedrooms** 2 **Covered** 112 m<sup>2</sup>

Status Off plan Area Limassol, Germasogeia

## Description

Two bedroom apartment, located in Germasogeia area. Situated in a contemporary 3 floor building. The interior of the apartment is stylish and elegant, crafted and fitted with high quality finishes. It also includes parquet floors in the open plan kitchen and living area, marble countertops in the kitchen. It has total area of 112 sqm.

In addition, it has large floor to ceiling windows and has a covered parking space and storage room. The building has a total of 5 apartments and is 600 m away from the sea.

Office Properties
Office Administrator