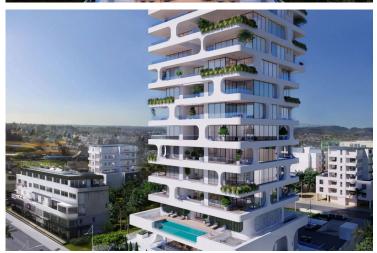

# SEAFRONT 3 BEDROOM APARTMENT IN DASSOUDI AREA

Potamos Germasogeias, Limassol

€3,570,000 +VAT

### **Description**

Seafront 3 bedroom apartment, located in Dassoudi area. Some of the key features it has are: spectacular sea views, ultra modern design and specifications, high quality materials and finishes, designer interiors, latest technology appliances, common swimming pool and pool area, playground, residents lounge, private underground parking, reception/lobby, 24 hour concierge and security, secure in house vault with safe deposits, hotel style services and garden.