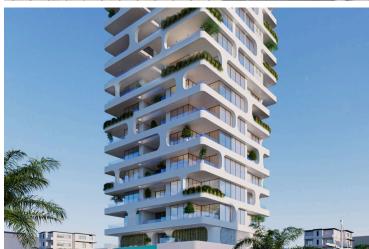

# SEAFRONT 3 BEDROOM APARTMENT IN DASSOUDI AREA

Potamos Germasogeias, Limassol

€3,570,000 +VAT

### **Description**

Seafront 3 bedroom apartment, located in Dassoudi area. Some of the key features it has are: spectacular sea views, ultra modern design and specifications, high quality materials and finishes, designer interiors, latest technology appliances, common swimming pool and pool area, playground, residents lounge, private underground parking, reception/lobby, 24 hour concierge and security, secure in house vault with safe deposits, hotel style services and garden.