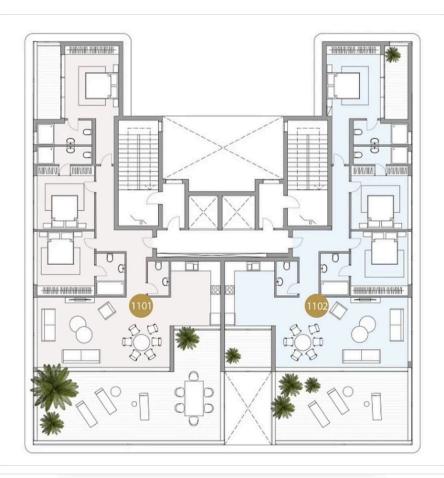

---------------|-------------|
| Status | Under construction | Energy efficiency rating | <b>∂</b> A  |

### **Description**

Seafront 3 bedroom apartment, located in Dassoudi area. Some of the key features it has are: spectacular sea views, ultra modern design and specifications, high quality materials and finishes, designer interiors, latest technology appliances, common swimming pool and pool area, playground, residents lounge, private underground parking, reception/lobby, 24 hour concierge and security, secure in house vault with safe deposits, hotel style services and garden.

#### Nearest points:

- . Dassoudi park 0.01 km
- . Caffè Nero 0.01 km
- . Tennis Court 0.2 km
- . Lidl 0.6 km
- . Columbia Beach 0.6 km
- . Shell 0.65 km

Estimated Delivery: December 2024





## Floor plans



# Masterplan



1 - Main entrance

5 - Lobby

2 - Sports area

6 - Residential complex

3 - Playground

7 - Garden

4 - Parking area





### **Additional information**

### **Facilities**

Aircondition, Split system

Landscaped garden

Childrens playground

Parking, Underground

Elevator

Pool, Communal

#### **Features**

24-hour security

Double glazing

Luxury specifications

Sea front

Walking distance to beach

Bright

Easy access to highway

Modern design

Sea view

City view

Easy access to main roads

Near amenities

Veranda

### Contact us



### **Office Properties**

(+357) 25871010

info@vivorealty.com.cy