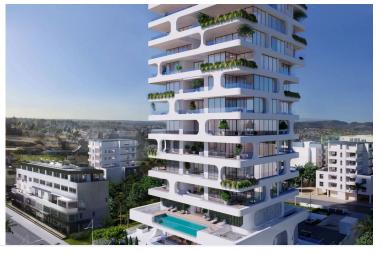

# SEAFRONT 3 BEDROOM APARTMENT IN DASSOUDI AREA

Potamos Germasogeias, Limassol

€3,570,000 +VAT

### **Description**

Seafront 3 bedroom apartment, located in Dassoudi area. Some of the key features it has are: spectacular sea views, ultra modern design and specifications, high quality materials and finishes, designer interiors, latest technology appliances, common swimming pool and pool area, playground, residents lounge, private underground parking, reception/lobby, 24 hour concierge and security, secure in house vault with safe deposits, hotel style services and garden.