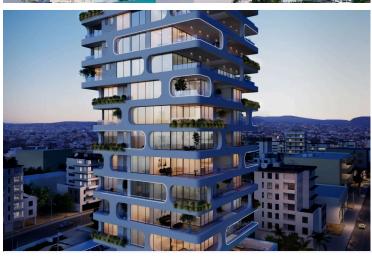

# SEAFRONT 3 BEDROOM APARTMENT IN DASSOUDI AREA

Potamos Germasogeias, Limassol

€3,570,000 +VAT

### **Description**

Seafront 3 bedroom apartment, located in Dassoudi area. Some of the key features it has are: spectacular sea views, ultra modern design and specifications, high quality materials and finishes, designer interiors, latest technology appliances, common swimming pool and pool area, playground, residents lounge, private underground parking, reception/lobby, 24 hour concierge and security, secure in house vault with safe deposits, hotel style services and garden.