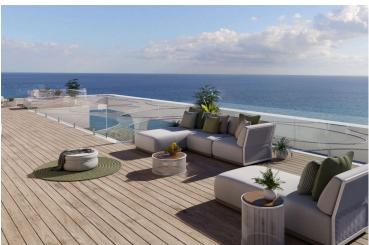

### **Description**

Seafront 3 bedroom apartment, located in Dassoudi area. Some of the key features it has are: spectacular sea views, ultra modern design and specifications, high quality materials and finishes, designer interiors, latest technology appliances, common swimming pool and pool area, playground, residents lounge, private underground parking, reception/lobby, 24 hour concierge and security, secure in house vault with safe deposits, hotel style services and garden.

#### **Features**

24-hour security

Double glazing

Luxury specifications

Sea front

Walking distance to beach

Bright

Easy access to highway

Modern design

Sea view

City view

Easy access to main roads

Near amenities

Veranda