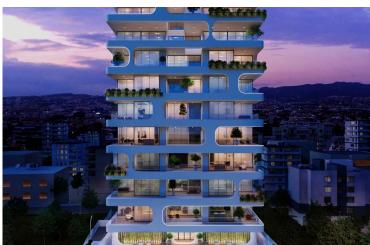

# SEAFRONT 3 BEDROOM APARTMENT IN DASSOUDI AREA

Potamos Germasogeias, Limassol

€3,570,000 +VAT

### **Description**

Seafront 3 bedroom apartment, located in Dassoudi area. Some of the key features it has are: spectacular sea views, ultra modern design and specifications, high quality materials and finishes, designer interiors, latest technology appliances, common swimming pool and pool area, playground, residents lounge, private underground parking, reception/lobby, 24 hour concierge and security, secure in house vault with safe deposits, hotel style services and garden.