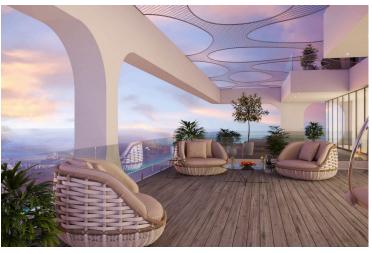

### **Description**

Seafront 3 bedroom apartment, located in Dassoudi area. Some of the key features it has are: spectacular sea views, ultra modern design and specifications, high quality materials and finishes, designer interiors, latest technology appliances, common swimming pool and pool area, playground, residents lounge, private underground parking, reception/lobby, 24 hour concierge and security, secure in house vault with safe deposits, hotel style services and garden.

#### **Features**

24-hour security

Double glazing

Luxury specifications

Sea front

Walking distance to beach

Bright

Easy access to highway

Modern design

Sea view

City view

Easy access to main roads

Near amenities

Veranda