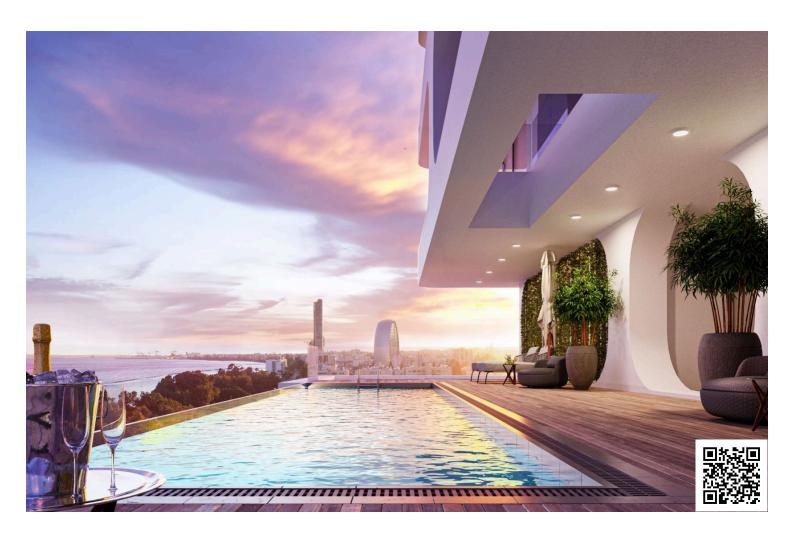

### **Description**

Seafront 3 bedroom apartment, located in Dassoudi area. Some of the key features it has are: spectacular sea views, ultra modern design and specifications, high quality materials and finishes, designer interiors, latest technology appliances, common swimming pool and pool area, playground, residents lounge, private underground parking, reception/lobby, 24 hour concierge and security, secure in house vault with safe deposits, hotel style services and garden.

#### Nearest points:

- . Dassoudi park 0.01 km
- . Caffè Nero 0.01 km
- . Tennis Court 0.2 km
- . Lidl 0.6 km
- . Columbia Beach 0.6 km
- . Shell 0.65 km

Estimated Delivery: December 2024

### **Facilities**

Aircondition, Split system

Landscaped garden

Childrens playground

Parking, Underground

Elevator

Pool, Communal

#### **Features**

24-hour security

Double glazing

Luxury specifications

Sea front

Walking distance to beach

Bright

Easy access to highway