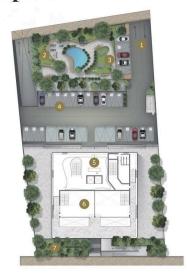

# Masterplan

1 - Main entrance

5 - Lobby

2 - Sports area

6 - Residential complex

3 - Playground

7 - Garden

4 - Parking area