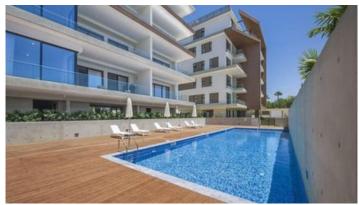

## Description

Two bedroom apartment, located in Linopetra. This apartment has large veranda, communal swimming pool, sea views and it is just a short walk away from all city amenities. It also has parking, elevator and storage room.

## **Facilities**

Pool, Communal Elevator

Storage

**Features** 

Veranda Quiet Area

Sea view Near amenities