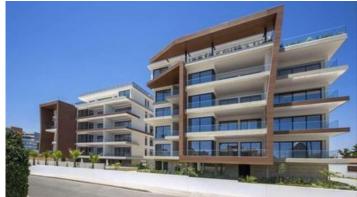

## TWO BEDROOM APARTMENT IN LINOPETRA

**Q** Limassol, Linopetra

176022

**Price** €650,000 +VAT **Type** Apartment

**Bedrooms** 2 **Covered**  $90 \text{ m}^2$ 

**Covered veranda** 28 m<sup>2</sup> **Year of Construction** 2021

## Description

Two bedroom apartment, located in Linopetra. This apartment has large veranda, communal swimming pool, sea views and it is just a short walk away from all city amenities. It also has parking, elevator and storage room.