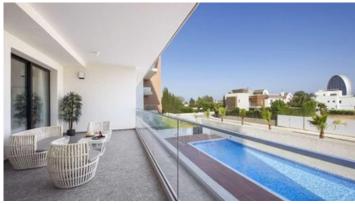

## Description

Two bedroom apartment, located in Linopetra. This apartment has large veranda, communal swimming pool, sea views and it is just a short walk away from all city amenities. It also has parking, elevator and storage room.

## **Facilities**

Pool, Communal Elevator

Storage

**Features** 

Veranda Quiet Area

Sea view Near amenities