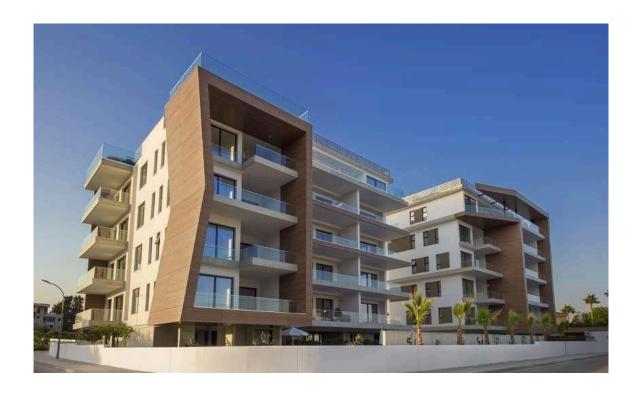

## TWO BEDROOM APARTMENT IN LINOPETRA

**Q** Limassol, Linopetra

176022

**Price** €650,000 +VAT **Type** Apartment

**Bedrooms** 2 **Covered**  $90 \text{ m}^2$ 

**Covered veranda** 28 m<sup>2</sup> **Year of Construction** 2021

## Description

Two bedroom apartment, located in Linopetra. This apartment has large veranda, communal swimming pool, sea views and it is just a short walk away from all city amenities. It also has parking, elevator and storage room.