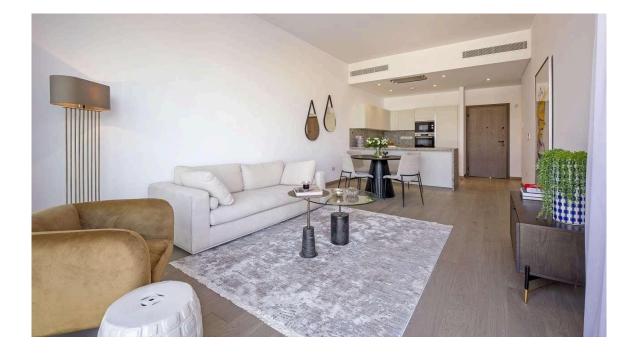

## Description

Modern two bedroom apartment, located in Linopetra. This apartment has large veranda, communal swimming pool, sea views and it is just a short walk away from all city amenities. It also has parking, elevator and storage room.

## Facilities

Pool, Communal

Storage

Elevator

Features

Veranda

Sea view

Quiet Area Near amenities