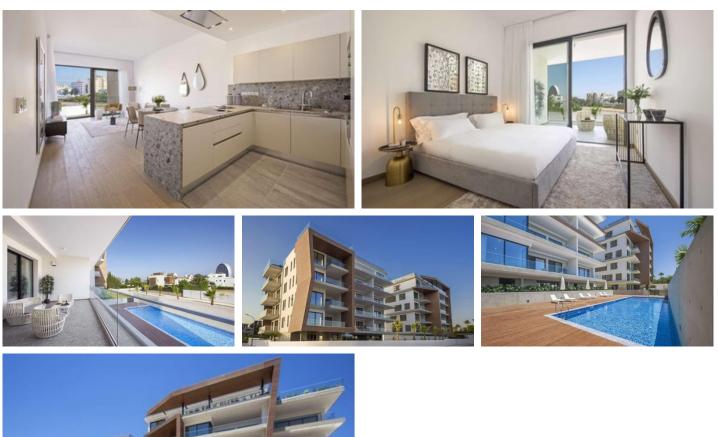

## Description

Modern two bedroom apartment, located in Linopetra. This apartment has large veranda, communal swimming pool, sea views and it is just a short walk away from all city amenities. It also has parking, elevator and storage room.

## Facilities

Pool, Communal

Storage

Elevator

Features

Veranda

Sea view

Quiet Area Near amenities