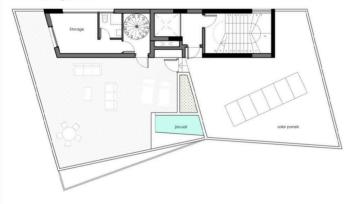

> Off plan **Status** Floor 1/3 Limassol, Panthea Area

#### Description

Three bedroom apartment situated along Limassol prestigious Panthea Hills. Situated on a building with a total of 3 whole floor apartments, has panoramic city views, easy access to the highway, located in a suburban area, has communal swimming pool, covered veranda, storage area, roof garden, covered parking space and close to all city amenities.



# Office Properties Office Administrator



**(**+357) 25871010



### **Facilities**

Parking, Covered

Storage

Pool, Communal

#### **Features**

Easy access to highway

Double glazing

Panoramic view

Roof Garden

City view

Veranda

Near amenities



## Floor plans

#### ground floor



#### first floor



#### second floor





#### third floor



#### roof garden