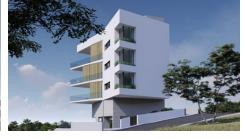

## THREE BEDROOM APARTMENT IN PANTHEA HILLS

**Q** Limassol, Panthea

175968

Price €890,000 +VAT **Type** Apartment **Bedrooms** 3 **Bathrooms** 3 **Covered** 177 m<sup>2</sup> Roof garden 95 m<sup>2</sup> 40 m<sup>2</sup>  $9 \text{ m}^2$ **Covered veranda Uncovered veranda Covered parking** 30 m<sup>2</sup> Off plan **Status** Floor 1/3 Limassol, Panthea Area

#### Description

Three bedroom apartment situated along Limassol prestigious Panthea Hills. Situated on a building with a total of 3 whole floor apartments, has panoramic city views, easy access to the highway, located in a suburban area, has communal swimming pool, covered veranda, storage area, roof garden, covered parking space and close to all city amenities.