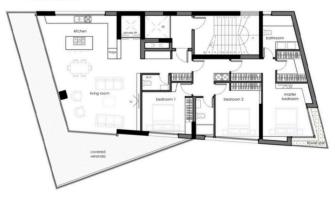

red veranda Uncovered veranda Covered parking** 30 m<sup>2</sup> Off plan **Status** Floor 1/3 Limassol, Panthea Area

#### Description

Three bedroom apartment situated along Limassol prestigious Panthea Hills. Situated on a building with a total of 3 whole floor apartments, has panoramic city views, easy access to the highway, located in a suburban area, has communal swimming pool, covered veranda, storage area, roof garden, covered parking space and close to all city amenities.



# Office Properties Office Administrator



**(**+357) 25871010



### **Facilities**

Parking, Covered

Storage

Pool, Communal

#### **Features**

Easy access to highway

Double glazing

Panoramic view

Roof Garden

City view

Veranda

Near amenities



## Floor plans

#### ground floor



#### first floor



#### second floor





#### third floor



#### roof garden