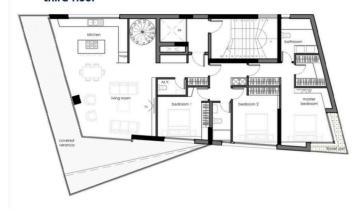

ng** 30 m<sup>2</sup> Off plan **Status** Floor 1/3 Limassol, Panthea Area

#### Description

Three bedroom apartment situated along Limassol prestigious Panthea Hills. Situated on a building with a total of 3 whole floor apartments, has panoramic city views, easy access to the highway, located in a suburban area, has communal swimming pool, covered veranda, storage area, roof garden, covered parking space and close to all city amenities.



# Office Properties Office Administrator



**(**+357) 25871010



### **Facilities**

Parking, Covered

Storage

Pool, Communal

#### **Features**

Easy access to highway

Double glazing

Panoramic view

Roof Garden

City view

Veranda

Near amenities



## Floor plans

#### ground floor



#### first floor



#### second floor





#### third floor



#### roof garden