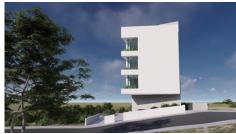

## THREE BEDROOM APARTMENT IN PANTHEA HILLS

**Q** Limassol, Panthea

175968

Price €890,000 +VAT **Type** Apartment **Bedrooms** 3 **Bathrooms** 3 **Covered** 177 m<sup>2</sup> Roof garden 95 m<sup>2</sup> 40 m<sup>2</sup>  $9 \text{ m}^2$ **Covered veranda Uncovered veranda Covered parking** 30 m<sup>2</sup> Off plan **Status** Floor 1/3 Limassol, Panthea Area

#### Description

Three bedroom apartment situated along Limassol prestigious Panthea Hills. Situated on a building with a total of 3 whole floor apartments, has panoramic city views, easy access to the highway, located in a suburban area, has communal swimming pool, covered veranda, storage area, roof garden, covered parking space and close to all city amenities.