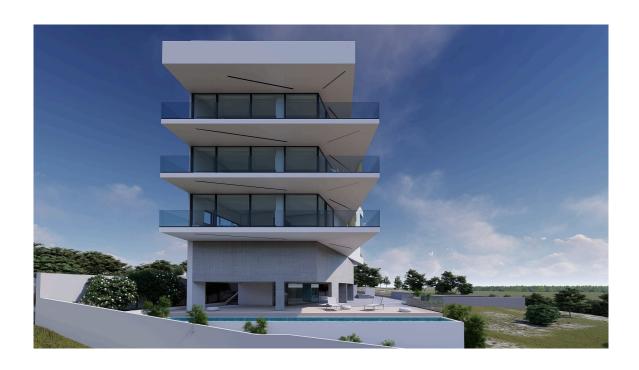

## THREE BEDROOM APARTMENT IN PANTHEA HILLS

**Q** Limassol, Panthea

175968

Price €890,000 +VAT **Type** Apartment **Bedrooms** 3 **Bathrooms** 3 **Covered** 177 m<sup>2</sup> Roof garden 95 m<sup>2</sup> 40 m<sup>2</sup>  $9 \text{ m}^2$ **Covered veranda Uncovered veranda Covered parking** 30 m<sup>2</sup> Off plan **Status** Floor 1/3 Limassol, Panthea Area

#### Description

Three bedroom apartment situated along Limassol prestigious Panthea Hills. Situated on a building with a total of 3 whole floor apartments, has panoramic city views, easy access to the highway, located in a suburban area, has communal swimming pool, covered veranda, storage area, roof garden, covered parking space and close to all city amenities.