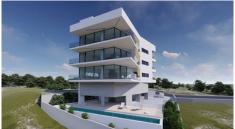

## THREE BEDROOM APARTMENT IN PANTHEA HILLS

**Q** Limassol, Panthea

175968

Price €890,000 +VAT **Type** Apartment **Bedrooms** 3 **Bathrooms** 3 **Covered** 177 m<sup>2</sup> Roof garden 95 m<sup>2</sup> 40 m<sup>2</sup>  $9 \text{ m}^2$ **Covered veranda Uncovered veranda Covered parking** 30 m<sup>2</sup> Off plan **Status** Floor 1/3 Limassol, Panthea Area

#### Description

Three bedroom apartment situated along Limassol prestigious Panthea Hills. Situated on a building with a total of 3 whole floor apartments, has panoramic city views, easy access to the highway, located in a suburban area, has communal swimming pool, covered veranda, storage area, roof garden, covered parking space and close to all city amenities.