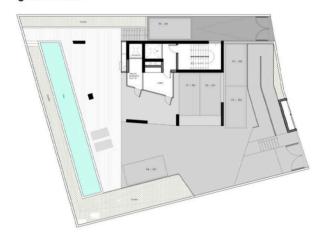

\text{ m}^2$ **Covered veranda Uncovered veranda Covered parking** 30 m<sup>2</sup> Off plan **Status** Floor 1/3 Limassol, Panthea Area

#### Description

Three bedroom apartment situated along Limassol prestigious Panthea Hills. Situated on a building with a total of 3 whole floor apartments, has panoramic city views, easy access to the highway, located in a suburban area, has communal swimming pool, covered veranda, storage area, roof garden, covered parking space and close to all city amenities.



# Office Properties Office Administrator



**(**+357) 25871010



### **Facilities**

Parking, Covered

Storage

Pool, Communal

#### **Features**

Easy access to highway

Double glazing

Panoramic view

Roof Garden

City view

Veranda

Near amenities



## Floor plans

#### ground floor



#### first floor



#### second floor





#### third floor



#### roof garden