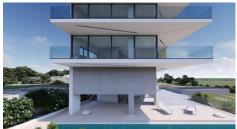

## THREE BEDROOM APARTMENT IN PANTHEA HILLS

**Q** Limassol, Panthea

175968

Price €890,000 +VAT **Type** Apartment **Bedrooms** 3 **Bathrooms** 3 **Covered** 177 m<sup>2</sup> Roof garden 95 m<sup>2</sup> 40 m<sup>2</sup>  $9 \text{ m}^2$ **Covered veranda Uncovered veranda Covered parking** 30 m<sup>2</sup> Off plan **Status** Floor 1/3 Limassol, Panthea Area

#### Description

Three bedroom apartment situated along Limassol prestigious Panthea Hills. Situated on a building with a total of 3 whole floor apartments, has panoramic city views, easy access to the highway, located in a suburban area, has communal swimming pool, covered veranda, storage area, roof garden, covered parking space and close to all city amenities.