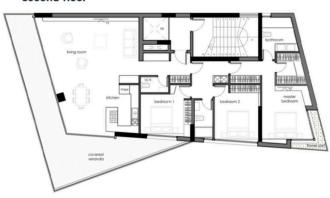

veranda Covered parking** 30 m<sup>2</sup> Off plan **Status** Floor 1/3 Limassol, Panthea Area

#### Description

Three bedroom apartment situated along Limassol prestigious Panthea Hills. Situated on a building with a total of 3 whole floor apartments, has panoramic city views, easy access to the highway, located in a suburban area, has communal swimming pool, covered veranda, storage area, roof garden, covered parking space and close to all city amenities.



# Office Properties Office Administrator



**(**+357) 25871010



### **Facilities**

Parking, Covered

Storage

Pool, Communal

#### **Features**

Easy access to highway

Double glazing

Panoramic view

Roof Garden

City view

Veranda

Near amenities



## Floor plans

#### ground floor



#### first floor



#### second floor





#### third floor



#### roof garden