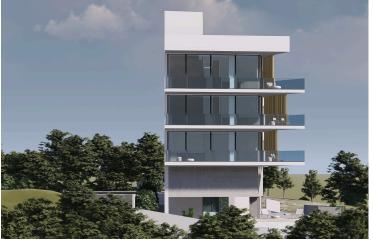

#### Description

Three bedroom apartment situated along Limassol prestigious Panthea Hills, Situated on a building with a total of 3 whole floor apartments, has panoramic city views, easy access to the highway, located in a suburban area, has communal swimming pool, covered veranda, storage area and close to all city amenities.

### Facilities

| Parking, Covered | Pool, Communal | Storage                |
|------------------|----------------|------------------------|
| Features         |                |                        |
| City view        | Double glazing | Easy access to highway |
| Near amenities   | Panoramic view | Veranda                |
|                  |                | , , ,                  |