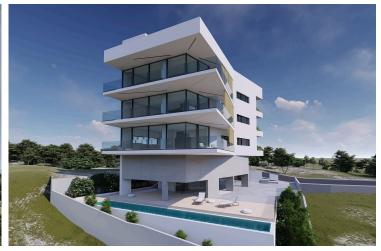

#### Description

Three bedroom apartment situated along Limassol prestigious Panthea Hills, Situated on a building with a total of 3 whole floor apartments, has panoramic city views, easy access to the highway, located in a suburban area, has communal swimming pool, covered veranda, storage area and close to all city amenities.

### Facilities

| Parking, Covered | Pool, Communal | Storage                |
|------------------|----------------|------------------------|
| Features         |                |                        |
| City view        | Double glazing | Easy access to highway |
| Near amenities   | Panoramic view | Veranda                |
|                  |                | , , ,                  |