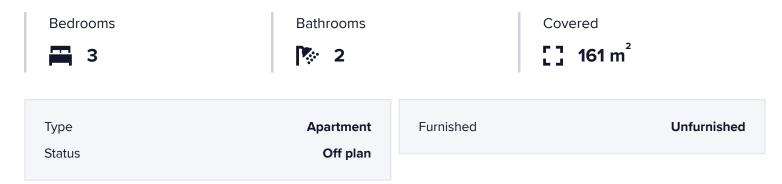

175967

# THREE BEDROOM APARTMENT IN PANTHEA HILLS

💡 Panthea, Limassol

€790,000 +VAT





















### Overview

### **Specifications**



#### Description

Three bedroom apartment situated along Limassol prestigious Panthea Hills, Situated on a building with a total of 3 whole floor apartments, has panoramic city views, easy access to the highway, located in a suburban area, has communal swimming pool, covered veranda, storage area and close to all city amenities.



### **Floor plans**







## **Additional information**

### Facilities

| Parking, Covered | Pool, Communal | Storage                |
|------------------|----------------|------------------------|
| Features         |                |                        |
| City view        | Double glazing | Easy access to highway |
| Near amenities   | Panoramic view | Veranda                |
|                  |                | , , ,                  |

#### **Cont