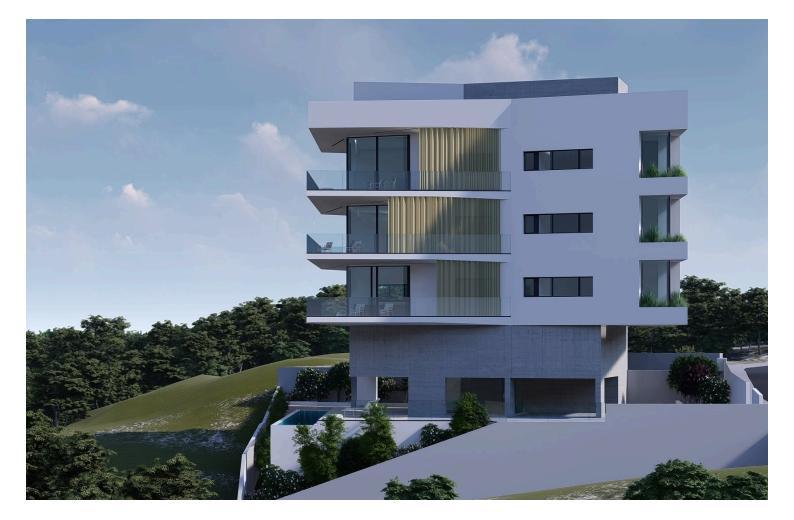

#### Description

Three bedroom apartment situated along Limassol prestigious Panthea Hills, Situated on a building with a total of 3 whole floor apartments, has panoramic city views, easy access to the highway, located in a suburban area, has communal swimming pool, covered veranda, storage area and close to all city amenities.

### Facilities

| Parking, Covered | Pool, Communal | Storage                |
|------------------|----------------|------------------------|
| Features         |                |                        |
| City view        | Double glazing | Easy access to highway |
| Near amenities   | Panoramic view | Veranda                |
|                  |                | , , ,                  |