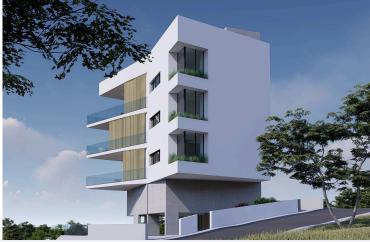

# THREE BEDROOM APARTMENT IN PANTHEA HILLS

💡 Panthea, Limassol

€790,000 +VAT

#### Description

Three bedroom apartment situated along Limassol prestigious Panthea Hills, Situated on a building with a total of 3 whole floor apartments, has panoramic city views, easy access to the highway, located in a suburban area, has communal swimming pool, covered veranda, storage area and close to all city amenities.