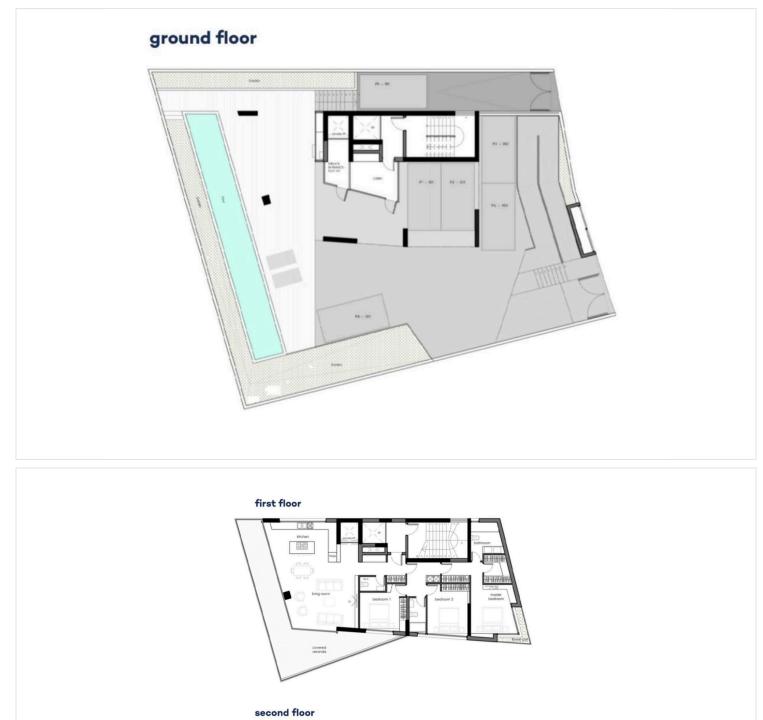

175967

# THREE BEDROOM APARTMENT IN PANTHEA HILLS

💡 Panthea, Limassol

€790,000 +VAT





















### Overview

### **Specifications**



#### Description

Three bedroom apartment situated along Limassol prestigious Panthea Hills, Situated on a building with a total of 3 whole floor apartments, has panoramic city views, easy access to the highway, located in a suburban area, has communal swimming pool, covered veranda, storage area and close to all city amenities.



### **Floor plans**







## **Additional information**

### Facilities

| Parking, Covered | Pool, Communal | Storage                |
|------------------|----------------|------------------------|
| Features         |                |                        |
| City view        | Double glazing | Easy access to highway |
| Near amenities   | Panoramic view | Veranda                |
|                  |                | , , ,                  |

#### **Contact us**



**Office Properties** (+357) 25871010

ᅌ info@vivorealty.com.cy