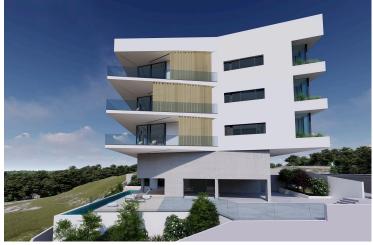

#### Description

Three bedroom apartment situated along Limassol prestigious Panthea Hills, Situated on a building with a total of 3 whole floor apartments, has panoramic city views, easy access to the highway, located in a suburban area, has communal swimming pool, covered veranda, storage area and close to all city amenities.

### Facilities

| Parking, Covered | Pool, Communal | Storage                |
|------------------|----------------|------------------------|
| Features         |                |                        |
| City view        | Double glazing | Easy access to highway |
| Near amenities   | Panoramic view | Veranda                |
|                  |                | , , ,                  |