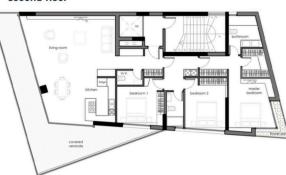

175967

# THREE BEDROOM APARTMENT IN PANTHEA HILLS

💡 Panthea, Limassol

€790,000 +VAT





















### Overview

### **Specifications**



#### Description

Three bedroom apartment situated along Limassol prestigious Panthea Hills, Situated on a building with a total of 3 whole floor apartments, has panoramic city views, easy access to the highway, located in a suburban area, has communal swimming pool, covered veranda, storage area and close to all city amenities.



### **Floor plans**







## **Additional information**

### Facilities

| Parking, Covered | Pool, Communal | Storage                |
|------------------|----------------|------------------------|
| Features         |                |                        |
| City view        | Double glazing | Easy access to highway |
| Near amenities   | Panoramic view | Veranda                |
|                  |                | , , ,                  |

#### **Contact us**



**Office Properties** (+357) 25871010

ᅌ info@vivorealty.com.cy