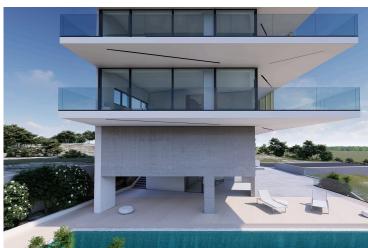

#### Description

Three bedroom apartment situated along Limassol prestigious Panthea Hills, Situated on a building with a total of 3 whole floor apartments, has panoramic city views, easy access to the highway, located in a suburban area, has communal swimming pool, covered veranda, storage area and close to all city amenities.