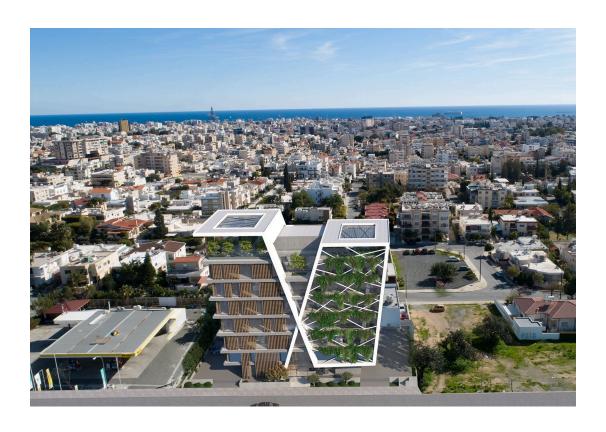

# COMMERCIAL BUILDING OF TOTAL 3603 SQM IN PRIME LOCATION IN MAKEDONIAS AVENUE

**Q** Limassol, Kapsalos

175930

**Rent** €54,500 +VAT /month **Type** Commercial Building

Covered $3603 \text{ m}^2$ Basement $925.5 \text{ m}^2$ Roof garden $395.5 \text{ m}^2$ Covered veranda $282 \text{ m}^2$ 

### Description

Commercial building of total covered areas of 3603 sqm, located in Kapsalos area. This is an ultra modern high quality building situated in a prime location. In addition, it has 5 floors of spacious open plan offices, with covered verandas and great roof garden with amazing sea and city views.