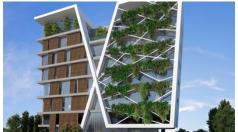

### Description

Commercial building of total covered areas of 3603 sqm, located in Kapsalos area. This is an ultra modern high quality building situated in a prime location. In addition, it has 5 floors of spacious open plan offices, with covered verandas and great roof garden with amazing sea and city views.

The building also has a roof garden of 395.5 sqm.