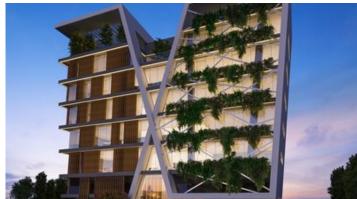

# COMMERCIAL BUILDING OF TOTAL 3603 SQM IN PRIME LOCATION IN MAKEDONIAS AVENUE

**Q** Limassol, Kapsalos

175930

**Rent** €54,500 +VAT /month **Type** Commercial Building

Covered $3603 \text{ m}^2$ Basement $925.5 \text{ m}^2$ Roof garden $395.5 \text{ m}^2$ Covered veranda $282 \text{ m}^2$ 

### Description

Commercial building of total covered areas of 3603 sqm, located in Kapsalos area. This is an ultra modern high quality building situated in a prime location. In addition, it has 5 floors of spacious open plan offices, with covered verandas and great roof garden with amazing sea and city views.

The building also has a roof garden of 395.5 sqm.