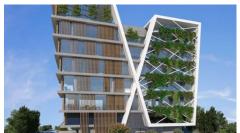

### Description

Commercial building of total covered areas of 3603 sqm, located in Kapsalos area. This is an ultra modern high quality building situated in a prime location. In addition, it has 5 floors of spacious open plan offices, with covered verandas and great roof garden with amazing sea and city views.

The building also has a roof garden of 395.5 sqm.