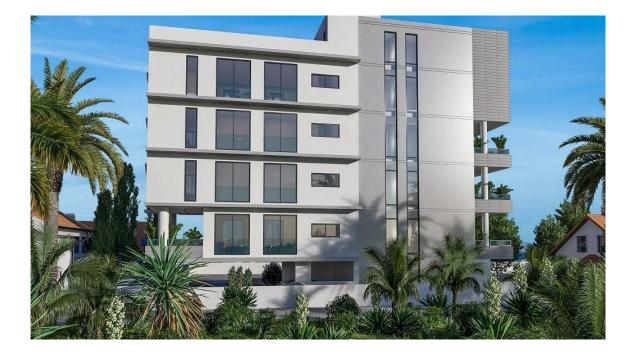

# COMMERCIAL BUILDING WITH OFFICES OF TOTAL AREA 870 SQM IN AGIA TRIADA AREA IN LIMASSOL

**Q** Limassol, Limassol, City Center

175899

| Price             | €6,000,000 +VAT                    | Туре            | Commercial Building |
|-------------------|------------------------------------|-----------------|---------------------|
| Covered           | 784 m <sup>2</sup>                 | Covered veranda | 21.6 m <sup>2</sup> |
| Uncovered veranda | 52 m <sup>2</sup>                  | Status          | Under construction  |
| Area              | Limassol, Limassol, City<br>Center |                 |                     |

### Description

Commercial building of total area 870 sqm, located in Agia Triada area in Limassol. Has modern design and architecture, built with high quality materials and specifications. Has 4 floors of office space, lobby area (concierge / reception), uncovered roof garden and its close to all city amenities.