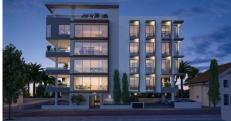

# COMMERCIAL BUILDING WITH OFFICES OF TOTAL AREA 870 SQM IN AGIA TRIADA AREA IN LIMASSOL

**Q** Limassol, Limassol, City Center

175899

| Price             | €6,000,000 +VAT                    | Туре            | Commercial Building |
|-------------------|------------------------------------|-----------------|---------------------|
| Covered           | 784 m <sup>2</sup>                 | Covered veranda | 21.6 m <sup>2</sup> |
| Uncovered veranda | 52 m <sup>2</sup>                  | Status          | Under construction  |
| Area              | Limassol, Limassol, City<br>Center |                 |                     |

### Description

Commercial building of total area 870 sqm, located in Agia Triada area in Limassol. Has modern design and architecture, built with high quality materials and specifications. Has 4 floors of office space, lobby area (concierge / reception), uncovered roof garden and its close to all city amenities.