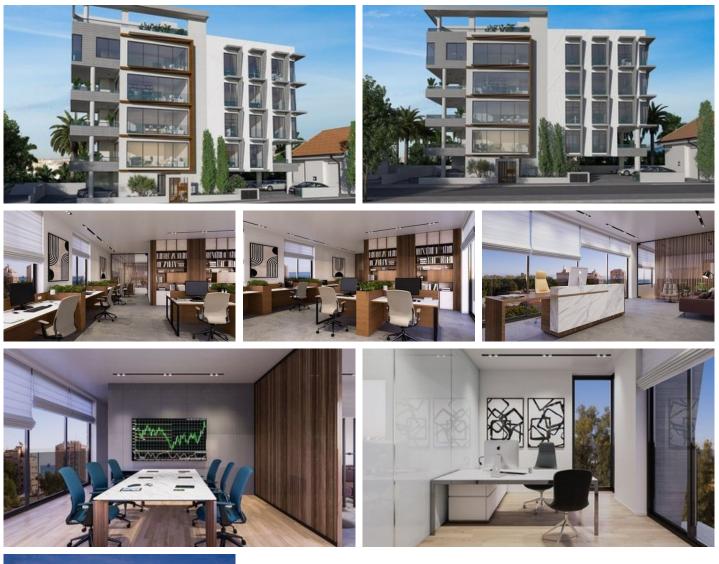

### Description

Commercial building of total area 870 sqm, located in Agia Triada area in Limassol. Has modern design and architecture, built with high quality materials and specifications. Has 4 floors of office space, lobby area (concierge / reception), uncovered roof garden and its close to all city amenities.

Some of the advantages it has are: server room at every floor, solar panel / tank on every floor, raised floor, heating and cooling air-condition provision, double glazed windows, CCTV on the whole building external and internal common areas will be monitored (provision), fire detectors, intercom doorbell with intercom camera system and electrical opening gates.

#### Features

Raised floors Reception CCTV, Provision Entrance gate Double glazing Near amenities