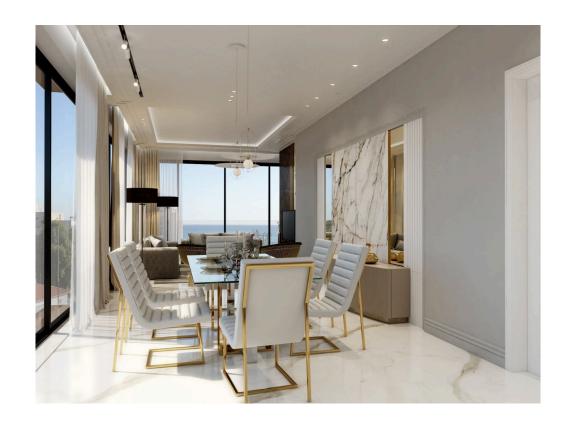

#### Description

Whole top floor 3 bedroom apartment, located in Limassol city center. It is modern and designed to offer luxury and elegance. The apartment has en suite bathrooms and guest toilet. Also offers parking space and it is situated on a building built with high quality materials. Has modern design and architecture, the interior design could be as the client prefers, has thermal facade throughout the building and has high quality specifications.