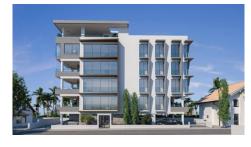

# WHOLE TOP FLOOR 3 BEDROOM APARTMENT IN LIMASSOL CITY CENTER

**♀** Limassol, City Center

175898

Price €1,550,000 +VAT Type Apartment

**Bedrooms** 3 **Bathrooms** 3

**Covered** 175.2 m<sup>2</sup> **Covered veranda** 53.42 m<sup>2</sup>

#### Description

Whole top floor 3 bedroom apartment, located in Limassol city center. It is modern and designed to offer luxury and elegance. The apartment has en suite bathrooms and guest toilet. Also offers parking space and it is situated on a building built with high quality materials. Has modern design and architecture, the interior design could be as the client prefers, has thermal facade throughout the building and has high quality specifications.