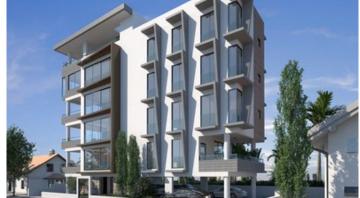

# WHOLE TOP FLOOR 3 BEDROOM APARTMENT IN LIMASSOL CITY CENTER

**♀** Limassol, City Center

175898

Price €1,550,000 +VAT Type Apartment

**Bedrooms** 3 **Bathrooms** 3

**Covered** 175.2 m<sup>2</sup> **Covered veranda** 53.42 m<sup>2</sup>

#### Description

Whole top floor 3 bedroom apartment, located in Limassol city center. It is modern and designed to offer luxury and elegance. The apartment has en suite bathrooms and guest toilet. Also offers parking space and it is situated on a building built with high quality materials. Has modern design and architecture, the interior design could be as the client prefers, has thermal facade throughout the building and has high quality specifications.