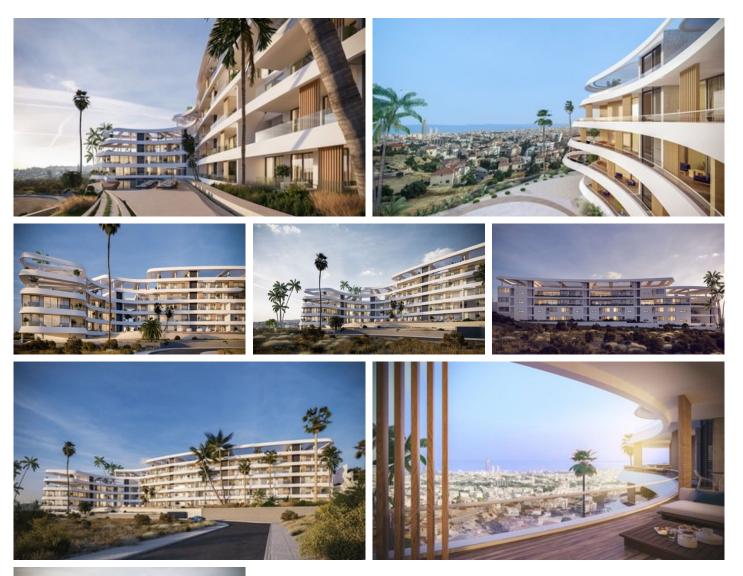

#### Description

Four bedroom penthouse apartment, located in Agios Athanasios. Also has deluxe floors in each room, marble floors and walls in toilets and the bathrooms, high ceilings, security entrance doors, underfloor heating, VRV systems, high-quality sanitary wear from Germany, top-to-floor double glazed thermal aluminium windows, high-quality kitchen cabinets and wardrobes from Italy.

#### Features

Alarm system Veranda Sea view Double glazing Marble flooring Near amenities