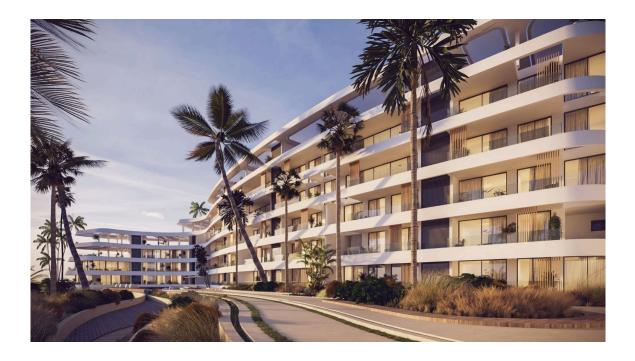

#### Description

Four bedroom penthouse apartment, located in Agios Athanasios. Also has deluxe floors in each room, marble floors and walls in toilets and the bathrooms, high ceilings, security entrance doors, underfloor heating, VRV systems, high-quality sanitary wear from Germany, top-to-floor double glazed thermal aluminium windows, high-quality kitchen cabinets and wardrobes from Italy.

#### Features

Alarm system Veranda Sea view Double glazing Marble flooring Near amenities