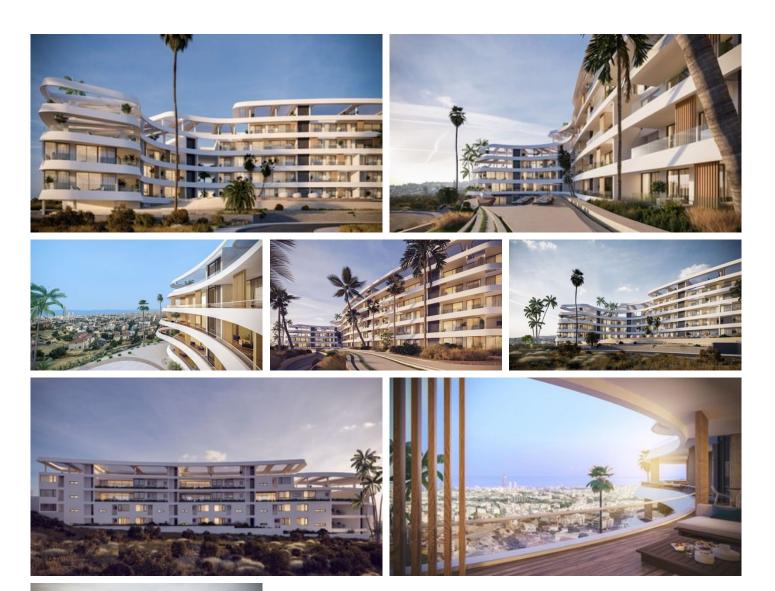

# ELITE THREE BEDROOM APARTMENT IN AGIOS ATHANASIOS

**Q** Limassol, Agios Athanasios

vivorealty.com.cy

| Price                    | €939,816 +VAT              | Туре            | Apartment            |
|--------------------------|----------------------------|-----------------|----------------------|
| Bedrooms                 | 3                          | Bathrooms       | 2                    |
| Covered                  | 100.85 m <sup>2</sup>      | Covered veranda | 29.68 m <sup>2</sup> |
| Plot                     | 58 m <sup>2</sup>          | Status          | Under construction   |
| Energy efficiency rating | А                          | Floor           | 4/5                  |
| Area                     | Limassol, Agios Athanasios | 5               |                      |

### Description

Three bedroom apartment, located in Agios Athanasios. Has 2 bathrooms, communal swimming pool, spa and gym. Also close to all city amenities.

Also has deluxe floors in each room, marble floors and walls in toilets and the bathrooms, high ceilings, security entrance doors, underfloor heating, VRV systems, high-quality sanitary wear from Germany, top-to-floor double glazed thermal aluminium windows, high-quality kitchen cabinets and wardrobes from Italy.