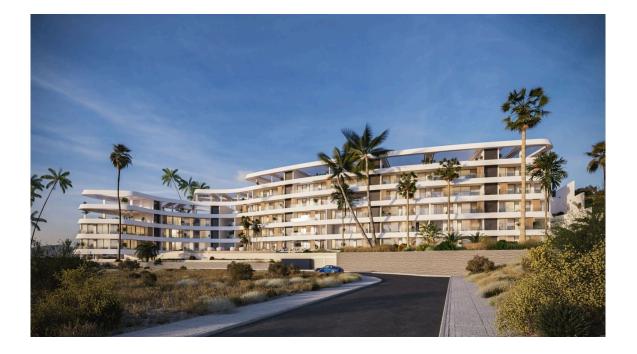

# ELITE THREE BEDROOM APARTMENT IN AGIOS ATHANASIOS

**Q** Limassol, Agios Athanasios

vivorealty.com.cy

| Price                    | €939,816 +VAT              | Туре            | Apartment            |
|--------------------------|----------------------------|-----------------|----------------------|
| Bedrooms                 | 3                          | Bathrooms       | 2                    |
| Covered                  | 100.85 m <sup>2</sup>      | Covered veranda | 29.68 m <sup>2</sup> |
| Plot                     | 58 m <sup>2</sup>          | Status          | Under construction   |
| Energy efficiency rating | А                          | Floor           | 4/5                  |
| Area                     | Limassol, Agios Athanasios | 5               |                      |

### Description

Three bedroom apartment, located in Agios Athanasios. Has 2 bathrooms, communal swimming pool, spa and gym. Also close to all city amenities.

Also has deluxe floors in each room, marble floors and walls in toilets and the bathrooms, high ceilings, security entrance doors, underfloor heating, VRV systems, high-quality sanitary wear from Germany, top-to-floor double glazed thermal aluminium windows, high-quality kitchen cabinets and wardrobes from Italy.