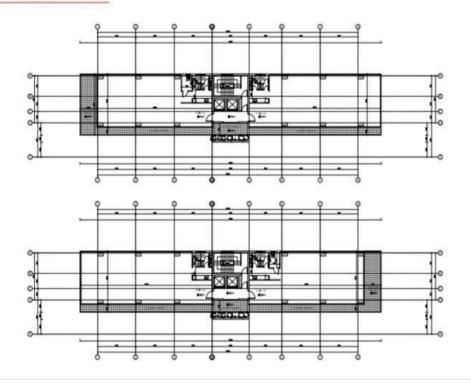

175872

# OFFICE NEAR THE LIMASSOL PORT IN ZAKAKI AREA

Zakaki, Limassol

€2,338,710 +VAT























### **Overview**

### **Specifications**

Covered

[] 157.97 m<sup>2</sup>

Type Office Plot 194.61 m²
Toilets 2 Status Off plan

### **Description**

Office located near the Limassol port in Zakaki area. This office has panoramic views, 3 bathrooms, 2 parking spaces and covered veranda.

Some of the features it has are: fully completed finishings, marble floors and walls in the toilets and bathrooms, high ceilings, provision for VRV system, double glazed thermal aluminium window frames, and high-quality built-in office cabinets from Italy.

Delivery Date: 2025





# Floor plans

# 2nd & 3rd FLOOR



### BASEMENT







# **Additional information**

#### **Facilities**

Aircondition, Provision

Parking, Uncovered

Elevator

Heating, Provision

**Features** 

Double glazing

Easy access to highway

Easy access to main roads

Marble flooring

Near amenities

#### **Contact us**



#### **Office Properties**



(+357) 25871010