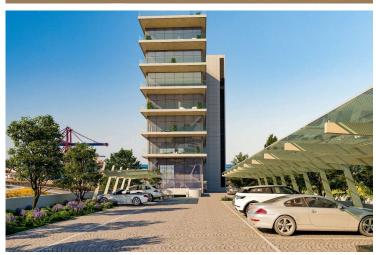

# OFFICE NEAR THE LIMASSOL PORT IN ZAKAKI AREA

Zakaki, Limassol

€2,338,710 +VAT

### **Description**

Office located near the Limassol port in Zakaki area. This office has panoramic views, 3 bathrooms, 2 parking spaces and covered veranda.

Some of the features it has are: fully completed finishings, marble floors and walls in the toilets and bathrooms, high ceilings, provision for VRV system, double glazed thermal aluminium window frames, and high-quality built-in office cabinets from Italy.