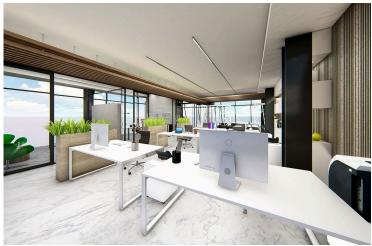

### **Description**

Office located near the Limassol port in Zakaki area. This office has panoramic views, 3 bathrooms, 2 parking spaces and covered veranda.

Some of the features it has are: fully completed finishings, marble floors and walls in the toilets and bathrooms, high ceilings, provision for VRV system, double glazed thermal aluminium window frames, and high-quality built-in office cabinets from Italy.