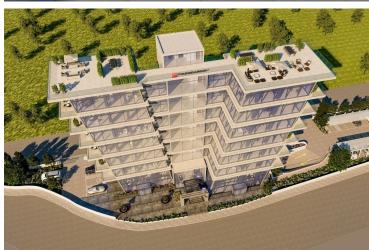

# OFFICE NEAR THE LIMASSOL PORT IN ZAKAKI AREA

Zakaki, Limassol

€2,338,710 +VAT

### **Description**

Office located near the Limassol port in Zakaki area. This office has panoramic views, 3 bathrooms, 2 parking spaces and covered veranda.

Some of the features it has are: fully completed finishings, marble floors and walls in the toilets and bathrooms, high ceilings, provision for VRV system, double glazed thermal aluminium window frames, and high-quality built-in office cabinets from Italy.