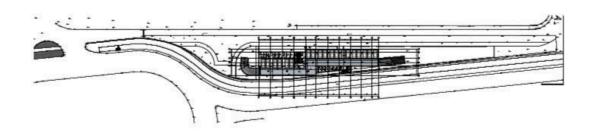

175872

# OFFICE NEAR THE LIMASSOL PORT IN ZAKAKI AREA

Zakaki, Limassol

€2,338,710 +VAT























### **Overview**

### **Specifications**

Covered

[] 157.97 m<sup>2</sup>

Type Office Plot 194.61 m²
Toilets 2 Status Off plan

### **Description**

Office located near the Limassol port in Zakaki area. This office has panoramic views, 3 bathrooms, 2 parking spaces and covered veranda.

Some of the features it has are: fully completed finishings, marble floors and walls in the toilets and bathrooms, high ceilings, provision for VRV system, double glazed thermal aluminium window frames, and high-quality built-in office cabinets from Italy.

Delivery Date: 2025





# Floor plans

# 2nd & 3rd FLOOR



### BASEMENT







# **Additional information**

#### **Facilities**

Aircondition, Provision

Parking, Uncovered

Elevator

Heating, Provision

**Features** 

Double glazing

Easy access to highway

Easy access to main roads

Marble flooring

Near amenities

#### **Contact us**



#### **Office Properties**



(+357) 25871010