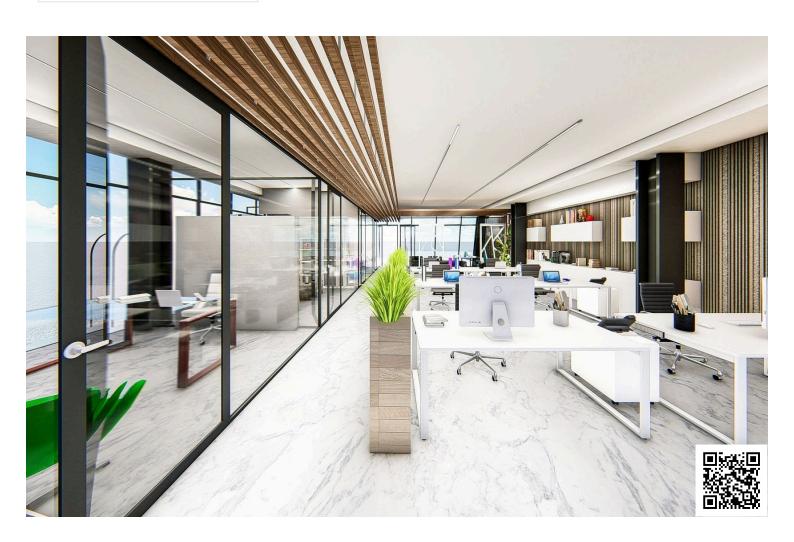

### **Description**

Office located near the Limassol port in Zakaki area. This office has panoramic views, 3 bathrooms, 2 parking spaces and covered veranda.

Some of the features it has are: fully completed finishings, marble floors and walls in the toilets and bathrooms, high ceilings, provision for VRV system, double glazed thermal aluminium window frames, and high-quality built-in office cabinets from Italy.