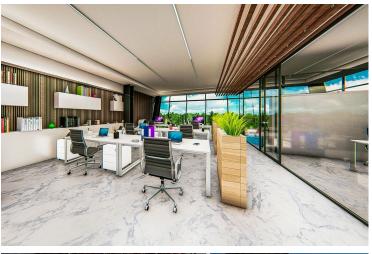

### **Description**

Office located near the Limassol port in Zakaki area. This office has panoramic views, 3 bathrooms, 2 parking spaces and covered veranda.

Some of the features it has are: fully completed finishings, marble floors and walls in the toilets and bathrooms, high ceilings, provision for VRV system, double glazed thermal aluminium window frames, and high-quality built-in office cabinets from Italy.