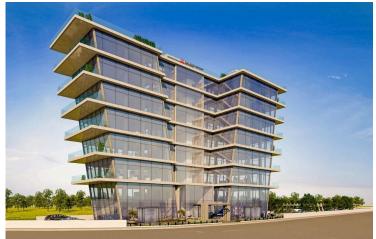

# OFFICE NEAR THE LIMASSOL PORT IN ZAKAKI AREA

Zakaki, Limassol

€2,338,710 +VAT

### **Description**

Office located near the Limassol port in Zakaki area. This office has panoramic views, 3 bathrooms, 2 parking spaces and covered veranda.

Some of the features it has are: fully completed finishings, marble floors and walls in the toilets and bathrooms, high ceilings, provision for VRV system, double glazed thermal aluminium window frames, and high-quality built-in office cabinets from Italy.