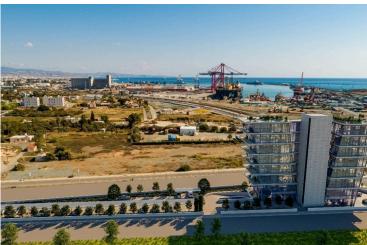

# OFFICE NEAR THE LIMASSOL PORT IN ZAKAKI AREA

Zakaki, Limassol

€2,338,710 +VAT

### **Description**

Office located near the Limassol port in Zakaki area. This office has panoramic views, 3 bathrooms, 2 parking spaces and covered veranda.

Some of the features it has are: fully completed finishings, marble floors and walls in the toilets and bathrooms, high ceilings, provision for VRV system, double glazed thermal aluminium window frames, and high-quality built-in office cabinets from Italy.