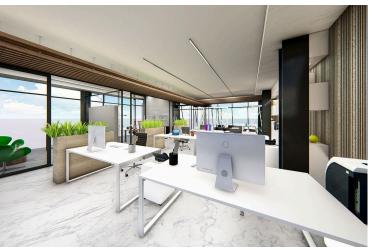

### **Description**

Office located near the Limassol port in Zakaki area. This office has panoramic views, 3 bathrooms, 2 parking spaces, storage room and covered veranda.

Some of the features it has are: fully completed finishing's, marble floors and walls in the toilets and bathrooms, high ceilings, provision for VRV system, double glazed thermal aluminium window frames, and high-quality built-in office cabinets from Italy.