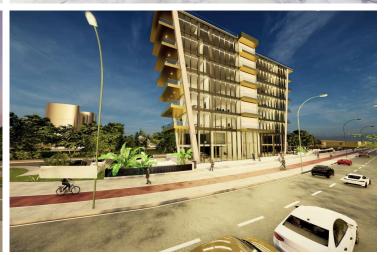

# OFFICE NEAR THE LIMASSOL PORT IN ZAKAKI AREA

Zakaki, Limassol

€2,063,000 +VAT

### **Description**

Office located near the Limassol port in Zakaki area. This office has panoramic views, 3 bathrooms, 2 parking spaces, storage room and covered veranda.

Some of the features it has are: fully completed finishing's, marble floors and walls in the toilets and bathrooms, high ceilings, provision for VRV system, double glazed thermal aluminium window frames, and high-quality built-in office cabinets from Italy.