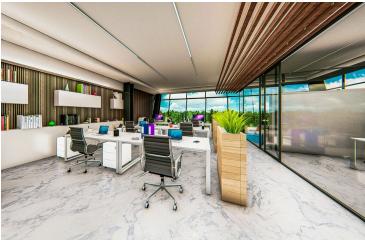

### **Description**

Office located near the Limassol port in Zakaki area. This office has panoramic views, 3 bathrooms, 2 parking spaces, storage room and covered veranda.

Some of the features it has are: fully completed finishing's, marble floors and walls in the toilets and bathrooms, high ceilings, provision for VRV system, double glazed thermal aluminium window frames, and high-quality built-in office cabinets from Italy.