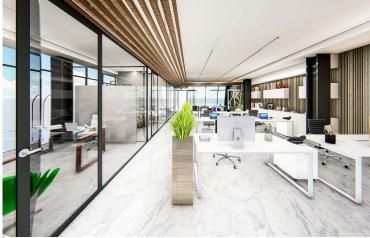

### **Description**

Office located near the Limassol port in Zakaki area. This office has panoramic views, 3 bathrooms, 2 parking spaces, storage room and covered veranda.

Some of the features it has are: fully completed finishing's, marble floors and walls in the toilets and bathrooms, high ceilings, provision for VRV system, double glazed thermal aluminium window frames, and high-quality built-in office cabinets from Italy.