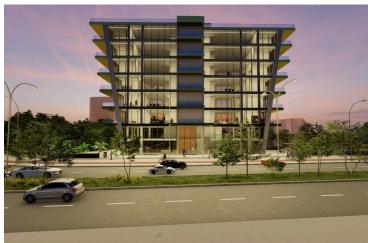

# OFFICE NEAR THE LIMASSOL PORT IN ZAKAKI AREA

Zakaki, Limassol

€2,063,000 +VAT

### **Description**

Office located near the Limassol port in Zakaki area. This office has panoramic views, 3 bathrooms, 2 parking spaces, storage room and covered veranda.

Some of the features it has are: fully completed finishing's, marble floors and walls in the toilets and bathrooms, high ceilings, provision for VRV system, double glazed thermal aluminium window frames, and high-quality built-in office cabinets from Italy.