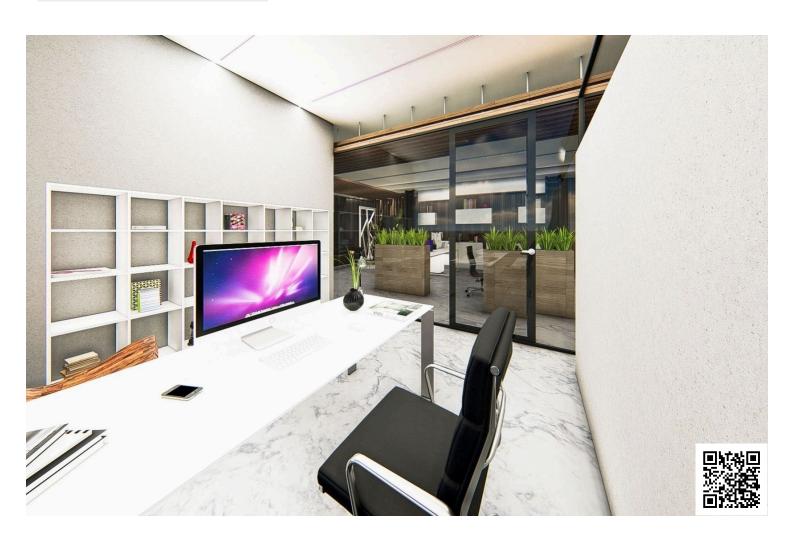

### **Description**

Office located near the Limassol port in Zakaki area. This office has panoramic views, 3 bathrooms, 2 parking spaces, storage room and covered veranda.

Some of the features it has are: fully completed finishing's, marble floors and walls in the toilets and bathrooms, high ceilings, provision for VRV system, double glazed thermal aluminium window frames, and high-quality built-in office cabinets from Italy.

#### **Facilities**

Aircondition, Provision

Elevator

Heating, Provision

Parking, Uncovered

**Features** 

Double glazing

Marble flooring