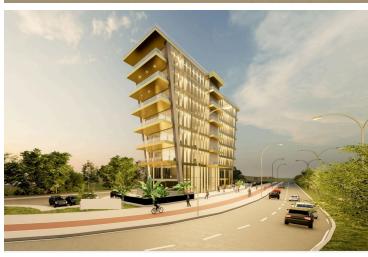

# OFFICE NEAR THE LIMASSOL PORT IN ZAKAKI AREA

Zakaki, Limassol

€2,063,000 +VAT

### **Description**

Office located near the Limassol port in Zakaki area. This office has panoramic views, 3 bathrooms, 2 parking spaces, storage room and covered veranda.

Some of the features it has are: fully completed finishing's, marble floors and walls in the toilets and bathrooms, high ceilings, provision for VRV system, double glazed thermal aluminium window frames, and high-quality built-in office cabinets from Italy.