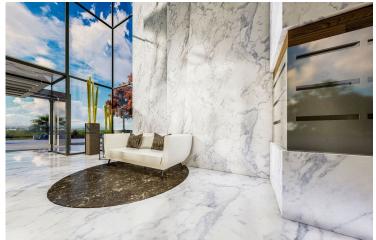

### **Description**

Office located near the Limassol port in Zakaki area. This office has panoramic views, 3 bathrooms, 2 parking spaces, storage room and covered veranda.

Some of the features it has are: fully completed finishing's, marble floors and walls in the toilets and bathrooms, high ceilings, provision for VRV system, double glazed thermal aluminium window frames, and high-quality built-in office cabinets from Italy.