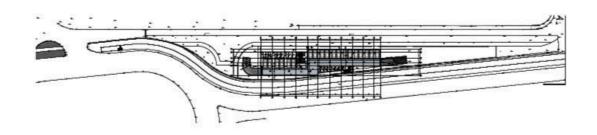

175871

# OFFICE NEAR THE LIMASSOL PORT IN ZAKAKI AREA

Zakaki, Limassol

€2,063,000 +VAT























### **Overview**

### **Specifications**

Covered

[] 151.66 m<sup>2</sup>

Type Office
Toilets 3
Plot 206.3 m<sup>2</sup>

Status Off plan
Energy efficiency rating A

### **Description**

Office located near the Limassol port in Zakaki area. This office has panoramic views, 3 bathrooms, 2 parking spaces, storage room and covered veranda.

Some of the features it has are: fully completed finishing's, marble floors and walls in the toilets and bathrooms, high ceilings, provision for VRV system, double glazed thermal aluminium window frames, and high-quality built-in office cabinets from Italy.

Delivery Date: 2025





## Floor plans

### 2nd & 3rd FLOOR



### BASEMENT







### **Additional information**

#### **Facilities**

Aircondition, Provision

Elevator

Heating, Provision

Parking, Uncovered

**Features** 

Double glazing

Marble flooring

#### **Contact us**



#### **Office Properties**