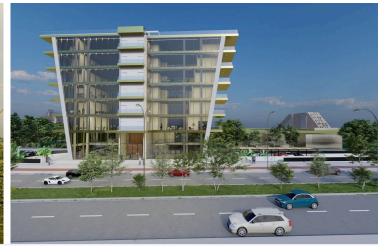

# OFFICE NEAR THE LIMASSOL PORT IN ZAKAKI AREA

Zakaki, Limassol

€2,063,000 +VAT

### **Description**

Office located near the Limassol port in Zakaki area. This office has panoramic views, 3 bathrooms, 2 parking spaces, storage room and covered veranda.

Some of the features it has are: fully completed finishing's, marble floors and walls in the toilets and bathrooms, high ceilings, provision for VRV system, double glazed thermal aluminium window frames, and high-quality built-in office cabinets from Italy.