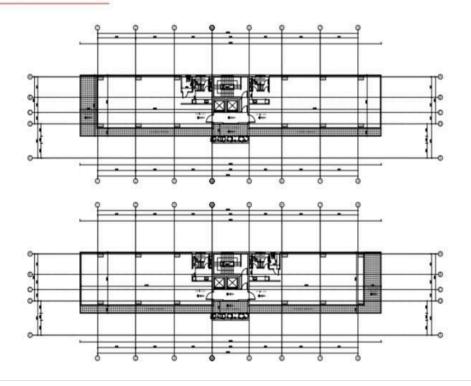

175871

# OFFICE NEAR THE LIMASSOL PORT IN ZAKAKI AREA

Zakaki, Limassol

€2,063,000 +VAT























### **Overview**

### **Specifications**

Covered

[] 151.66 m<sup>2</sup>

Type Office
Toilets 3
Plot 206.3 m<sup>2</sup>

Status Off plan
Energy efficiency rating A

### **Description**

Office located near the Limassol port in Zakaki area. This office has panoramic views, 3 bathrooms, 2 parking spaces, storage room and covered veranda.

Some of the features it has are: fully completed finishing's, marble floors and walls in the toilets and bathrooms, high ceilings, provision for VRV system, double glazed thermal aluminium window frames, and high-quality built-in office cabinets from Italy.

Delivery Date: 2025





## Floor plans

### 2nd & 3rd FLOOR



### BASEMENT







### **Additional information**

#### **Facilities**

Aircondition, Provision

Elevator

Heating, Provision

Parking, Uncovered

**Features** 

Double glazing

Marble flooring

#### **Contact us**



#### **Office Properties**