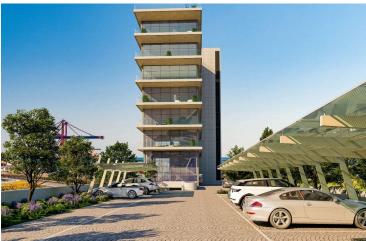

# OFFICE NEAR THE LIMASSOL PORT IN ZAKAKI AREA

Zakaki, Limassol

€1,445,616 +VAT

### **Description**

Office located near the Limassol port in Zakaki area. This office has panoramic views, 3 bathrooms, 2 parking spaces, storage room and covered veranda.

Some of the features it has are: fully completed finishings, marble floors and walls in the toilets and bathrooms, high ceilings, provision for VRV system, double glazed thermal aluminium window frames, and high-quality built-in office cabinets from Italy.