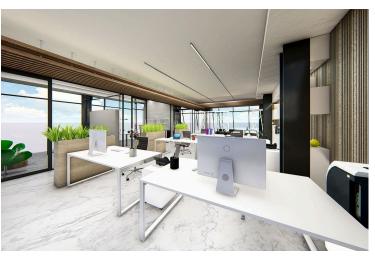

### **Description**

Office located near the Limassol port in Zakaki area. This office has panoramic views, 3 bathrooms, 2 parking spaces, storage room and covered veranda.

Some of the features it has are: fully completed finishings, marble floors and walls in the toilets and bathrooms, high ceilings, provision for VRV system, double glazed thermal aluminium window frames, and high-quality built-in office cabinets from Italy.