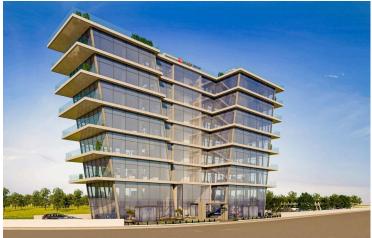

# OFFICE NEAR THE LIMASSOL PORT IN ZAKAKI AREA

Zakaki, Limassol

€1,445,616 +VAT

### **Description**

Office located near the Limassol port in Zakaki area. This office has panoramic views, 3 bathrooms, 2 parking spaces, storage room and covered veranda.

Some of the features it has are: fully completed finishings, marble floors and walls in the toilets and bathrooms, high ceilings, provision for VRV system, double glazed thermal aluminium window frames, and high-quality built-in office cabinets from Italy.