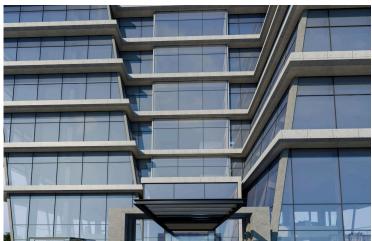

# OFFICE NEAR THE LIMASSOL PORT IN ZAKAKI AREA

Zakaki, Limassol

€1,445,616 +VAT

### **Description**

Office located near the Limassol port in Zakaki area. This office has panoramic views, 3 bathrooms, 2 parking spaces, storage room and covered veranda.

Some of the features it has are: fully completed finishings, marble floors and walls in the toilets and bathrooms, high ceilings, provision for VRV system, double glazed thermal aluminium window frames, and high-quality built-in office cabinets from Italy.