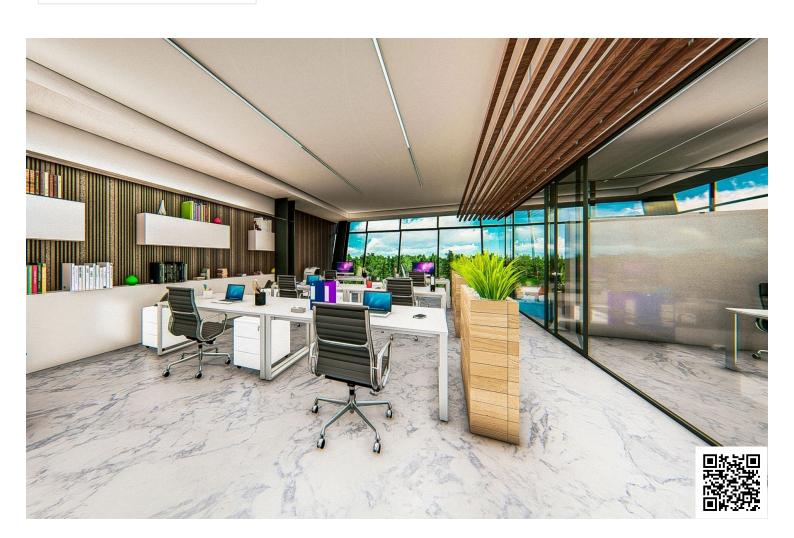

### **Description**

Office located near the Limassol port in Zakaki area. This office has panoramic views, 3 bathrooms, 2 parking spaces, storage room and covered veranda.

Some of the features it has are: fully completed finishings, marble floors and walls in the toilets and bathrooms, high ceilings, provision for VRV system, double glazed thermal aluminium window frames, and high-quality built-in office cabinets from Italy.