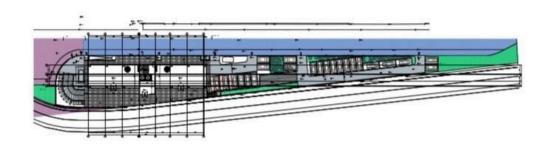

175870

# OFFICE NEAR THE LIMASSOL PORT IN ZAKAKI AREA

Zakaki, Limassol

€1,445,616 +VAT























### **Overview**

### **Specifications**

Covered

[] 146.14 m<sup>2</sup>

Type Office
Toilets 2
Plot 200.78 m²

Status Off plan
Energy efficiency rating

### **Description**

Office located near the Limassol port in Zakaki area. This office has panoramic views, 3 bathrooms, 2 parking spaces, storage room and covered veranda.

Some of the features it has are: fully completed finishings, marble floors and walls in the toilets and bathrooms, high ceilings, provision for VRV system, double glazed thermal aluminium window frames, and high-quality built-in office cabinets from Italy.

Delivery Date: 2025





# Floor plans

### BASEMENT



# GROUND FLOOR







# **Additional information**

#### **Facilities**

Aircondition, Provision

Elevator

Heating, Provision

Parking, Uncovered

**Features** 

Double glazing

Marble flooring

#### **Contact us**



#### **Office Properties**

(+357) 25871010