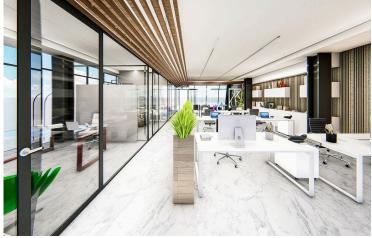

### **Description**

Office located near the Limassol port in Zakaki area. This office has panoramic views, 3 bathrooms, 2 parking spaces, storage room and covered veranda.

Some of the features it has are: fully completed finishings, marble floors and walls in the toilets and bathrooms, high ceilings, provision for VRV system, double glazed thermal aluminium window frames, and high-quality built-in office cabinets from Italy.