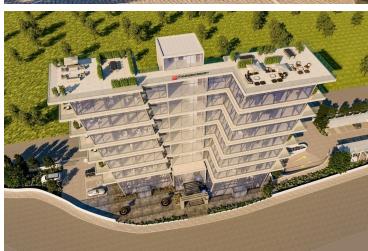

# OFFICE NEAR THE LIMASSOL PORT IN ZAKAKI AREA

Zakaki, Limassol

€1,445,616 +VAT

### **Description**

Office located near the Limassol port in Zakaki area. This office has panoramic views, 3 bathrooms, 2 parking spaces, storage room and covered veranda.

Some of the features it has are: fully completed finishings, marble floors and walls in the toilets and bathrooms, high ceilings, provision for VRV system, double glazed thermal aluminium window frames, and high-quality built-in office cabinets from Italy.