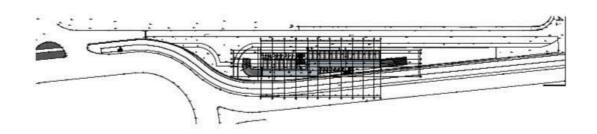

175870

# OFFICE NEAR THE LIMASSOL PORT IN ZAKAKI AREA

Zakaki, Limassol

€1,445,616 +VAT























### **Overview**

### **Specifications**

Covered

[] 146.14 m<sup>2</sup>

Type Office
Toilets 2
Plot 200.78 m²

Status Off plan
Energy efficiency rating

### **Description**

Office located near the Limassol port in Zakaki area. This office has panoramic views, 3 bathrooms, 2 parking spaces, storage room and covered veranda.

Some of the features it has are: fully completed finishings, marble floors and walls in the toilets and bathrooms, high ceilings, provision for VRV system, double glazed thermal aluminium window frames, and high-quality built-in office cabinets from Italy.

Delivery Date: 2025





# Floor plans

### BASEMENT



# GROUND FLOOR







# **Additional information**

#### **Facilities**

Aircondition, Provision

Elevator

Heating, Provision

Parking, Uncovered

**Features** 

Double glazing

Marble flooring

#### **Contact us**



#### **Office Properties**

(+357) 25871010