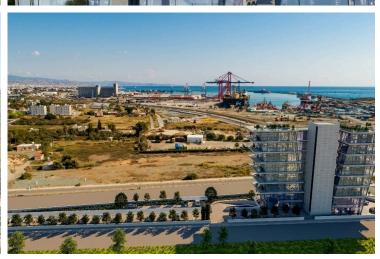

# OFFICE NEAR THE LIMASSOL PORT IN ZAKAKI AREA

Zakaki, Limassol

€1,445,616 +VAT

### **Description**

Office located near the Limassol port in Zakaki area. This office has panoramic views, 3 bathrooms, 2 parking spaces, storage room and covered veranda.

Some of the features it has are: fully completed finishings, marble floors and walls in the toilets and bathrooms, high ceilings, provision for VRV system, double glazed thermal aluminium window frames, and high-quality built-in office cabinets from Italy.