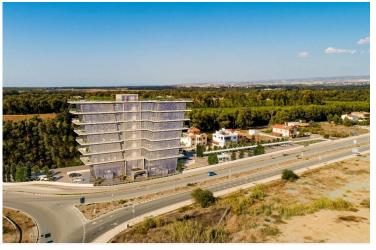

# OFFICE NEAR THE LIMASSOL PORT IN ZAKAKI AREA

Zakaki, Limassol

€1,445,616 +VAT

### **Description**

Office located near the Limassol port in Zakaki area. This office has panoramic views, 3 bathrooms, 2 parking spaces, storage room and covered veranda.

Some of the features it has are: fully completed finishings, marble floors and walls in the toilets and bathrooms, high ceilings, provision for VRV system, double glazed thermal aluminium window frames, and high-quality built-in office cabinets from Italy.