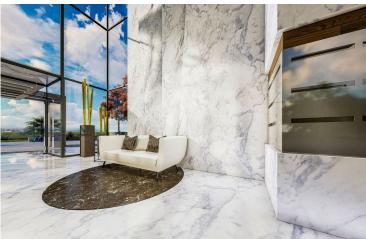

### **Description**

Office located near the Limassol port in Zakaki area. This office has panoramic views, 3 bathrooms, 2 parking spaces, covered veranda and a storage room.

Some of the features it has are: fully completed finishing's, marble floors and walls in the toilets and bathrooms, high ceilings, provision for VRV system, double glazed thermal aluminium window frames, and high-quality built-in office cabinets from Italy.

#### **Facilities**

Aircondition, Provision

Elevator

Heating, Provision

Parking, Uncovered

**Features** 

Double glazing

Marble flooring