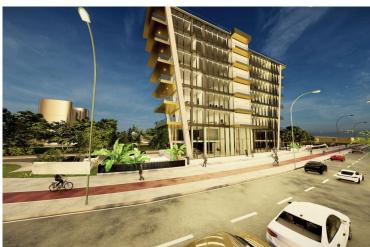

# OFFICE NEAR THE LIMASSOL PORT IN ZAKAKI AREA

Zakaki, Limassol

€1,508,472 +VAT

### **Description**

Office located near the Limassol port in Zakaki area. This office has panoramic views, 3 bathrooms, 2 parking spaces, covered veranda and a storage room.

Some of the features it has are: fully completed finishing's, marble floors and walls in the toilets and bathrooms, high ceilings, provision for VRV system, double glazed thermal aluminium window frames, and high-quality built-in office cabinets from Italy.