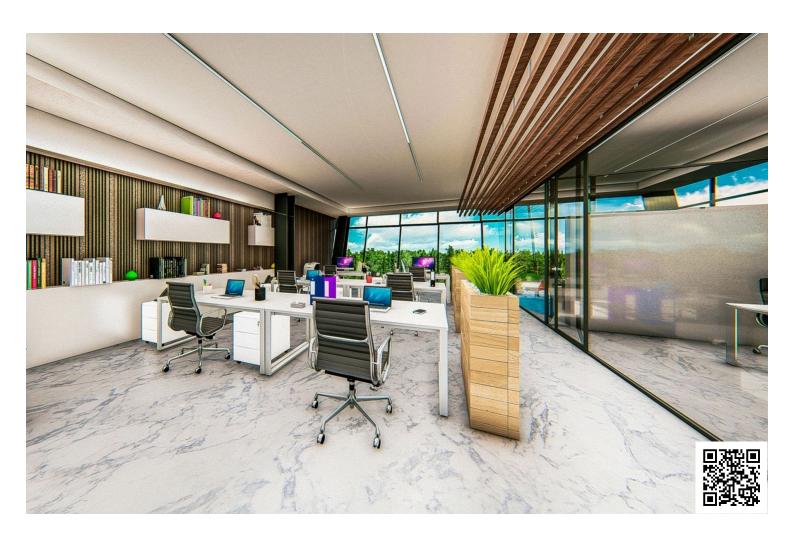

### **Description**

Office located near the Limassol port in Zakaki area. This office has panoramic views, 3 bathrooms, 2 parking spaces, covered veranda and a storage room.

Some of the features it has are: fully completed finishing's, marble floors and walls in the toilets and bathrooms, high ceilings, provision for VRV system, double glazed thermal aluminium window frames, and high-quality built-in office cabinets from Italy.

#### **Facilities**

Aircondition, Provision

Elevator

Heating, Provision

Parking, Uncovered

**Features** 

Double glazing

Marble flooring