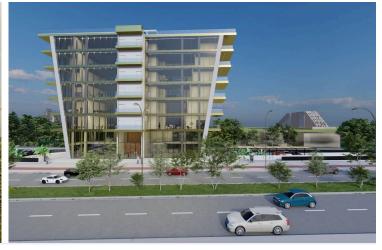

# OFFICE NEAR THE LIMASSOL PORT IN ZAKAKI AREA

Zakaki, Limassol

€1,508,472 +VAT

### **Description**

Office located near the Limassol port in Zakaki area. This office has panoramic views, 3 bathrooms, 2 parking spaces, covered veranda and a storage room.

Some of the features it has are: fully completed finishing's, marble floors and walls in the toilets and bathrooms, high ceilings, provision for VRV system, double glazed thermal aluminium window frames, and high-quality built-in office cabinets from Italy.