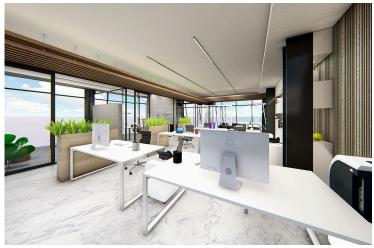

### **Description**

Office located near the Limassol port in Zakaki area. This office has panoramic views, 3 bathrooms, 2 parking spaces, covered veranda and a storage room.

Some of the features it has are: fully completed finishing's, marble floors and walls in the toilets and bathrooms, high ceilings, provision for VRV system, double glazed thermal aluminium window frames, and high-quality built-in office cabinets from Italy.

#### **Facilities**

Aircondition, Provision

Elevator

Heating, Provision

Parking, Uncovered

**Features** 

Double glazing

Marble flooring