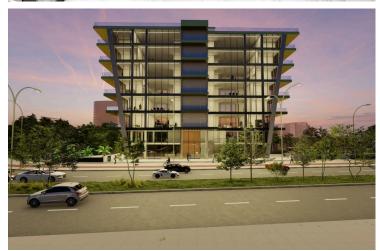

# OFFICE NEAR THE LIMASSOL PORT IN ZAKAKI AREA

Zakaki, Limassol

€1,508,472 +VAT

### **Description**

Office located near the Limassol port in Zakaki area. This office has panoramic views, 3 bathrooms, 2 parking spaces, covered veranda and a storage room.

Some of the features it has are: fully completed finishing's, marble floors and walls in the toilets and bathrooms, high ceilings, provision for VRV system, double glazed thermal aluminium window frames, and high-quality built-in office cabinets from Italy.