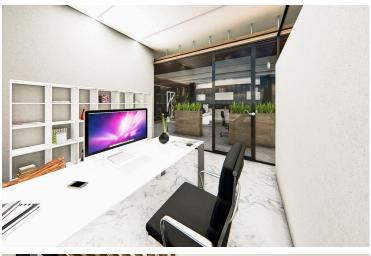

### **Description**

Office located near the Limassol port in Zakaki area. This office has panoramic views, 3 bathrooms, 2 parking spaces, covered veranda and a storage room.

Some of the features it has are: fully completed finishing's, marble floors and walls in the toilets and bathrooms, high ceilings, provision for VRV system, double glazed thermal aluminium window frames, and high-quality built-in office cabinets from Italy.

#### **Facilities**

Aircondition, Provision

Elevator

Heating, Provision

Parking, Uncovered

**Features** 

Double glazing

Marble flooring