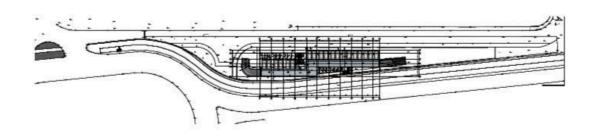

175869

# OFFICE NEAR THE LIMASSOL PORT IN ZAKAKI AREA

Zakaki, Limassol

€1,508,472 +VAT























### **Overview**

### **Specifications**

Covered

[] 149.62 m<sup>2</sup>

Type Office
Toilets 3
Plot 209.51 m²

Status Off plan
Energy efficiency rating A

### **Description**

Office located near the Limassol port in Zakaki area. This office has panoramic views, 3 bathrooms, 2 parking spaces, covered veranda and a storage room.

Some of the features it has are: fully completed finishing's, marble floors and walls in the toilets and bathrooms, high ceilings, provision for VRV system, double glazed thermal aluminium window frames, and high-quality built-in office cabinets from Italy.

Delivery Date: 2025





# Floor plans

### BASEMENT



# 1st FLOOR







# **Additional information**

#### **Facilities**

Aircondition, Provision

Elevator

Heating, Provision

Parking, Uncovered

**Features** 

Double glazing

Marble flooring

#### **Contact us**



#### **Office Properties**

(+357) 25871010