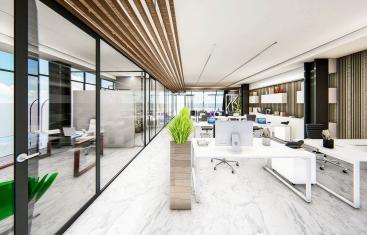

### **Description**

Office located near the Limassol port in Zakaki area. This office has panoramic views, 3 bathrooms, 2 parking spaces, covered veranda and a storage room.

Some of the features it has are: fully completed finishing's, marble floors and walls in the toilets and bathrooms, high ceilings, provision for VRV system, double glazed thermal aluminium window frames, and high-quality built-in office cabinets from Italy.

#### **Facilities**

Aircondition, Provision

Elevator

Heating, Provision

Parking, Uncovered

**Features** 

Double glazing

Marble flooring