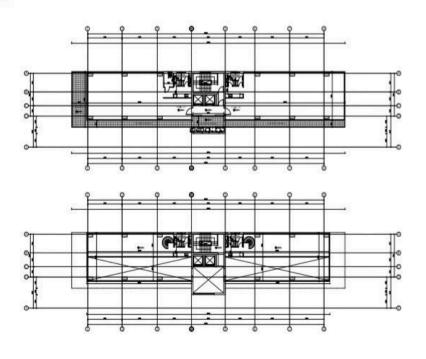

175869

# OFFICE NEAR THE LIMASSOL PORT IN ZAKAKI AREA

Zakaki, Limassol

€1,508,472 +VAT























### **Overview**

### **Specifications**

Covered

[] 149.62 m<sup>2</sup>

Type Office
Toilets 3
Plot 209.51 m²

Status Off plan
Energy efficiency rating A

### **Description**

Office located near the Limassol port in Zakaki area. This office has panoramic views, 3 bathrooms, 2 parking spaces, covered veranda and a storage room.

Some of the features it has are: fully completed finishing's, marble floors and walls in the toilets and bathrooms, high ceilings, provision for VRV system, double glazed thermal aluminium window frames, and high-quality built-in office cabinets from Italy.

Delivery Date: 2025





# Floor plans

### BASEMENT



# 1st FLOOR







# **Additional information**

#### **Facilities**

Aircondition, Provision

Elevator

Heating, Provision

Parking, Uncovered

**Features** 

Double glazing

Marble flooring

#### **Contact us**



#### **Office Properties**

(+357) 25871010