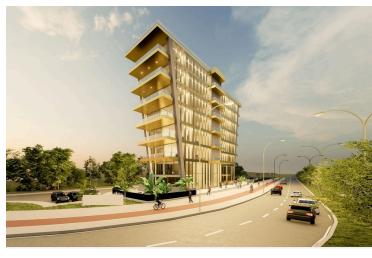

# OFFICE NEAR THE LIMASSOL PORT IN ZAKAKI AREA

Zakaki, Limassol

€1,508,472 +VAT

### **Description**

Office located near the Limassol port in Zakaki area. This office has panoramic views, 3 bathrooms, 2 parking spaces, covered veranda and a storage room.

Some of the features it has are: fully completed finishing's, marble floors and walls in the toilets and bathrooms, high ceilings, provision for VRV system, double glazed thermal aluminium window frames, and high-quality built-in office cabinets from Italy.