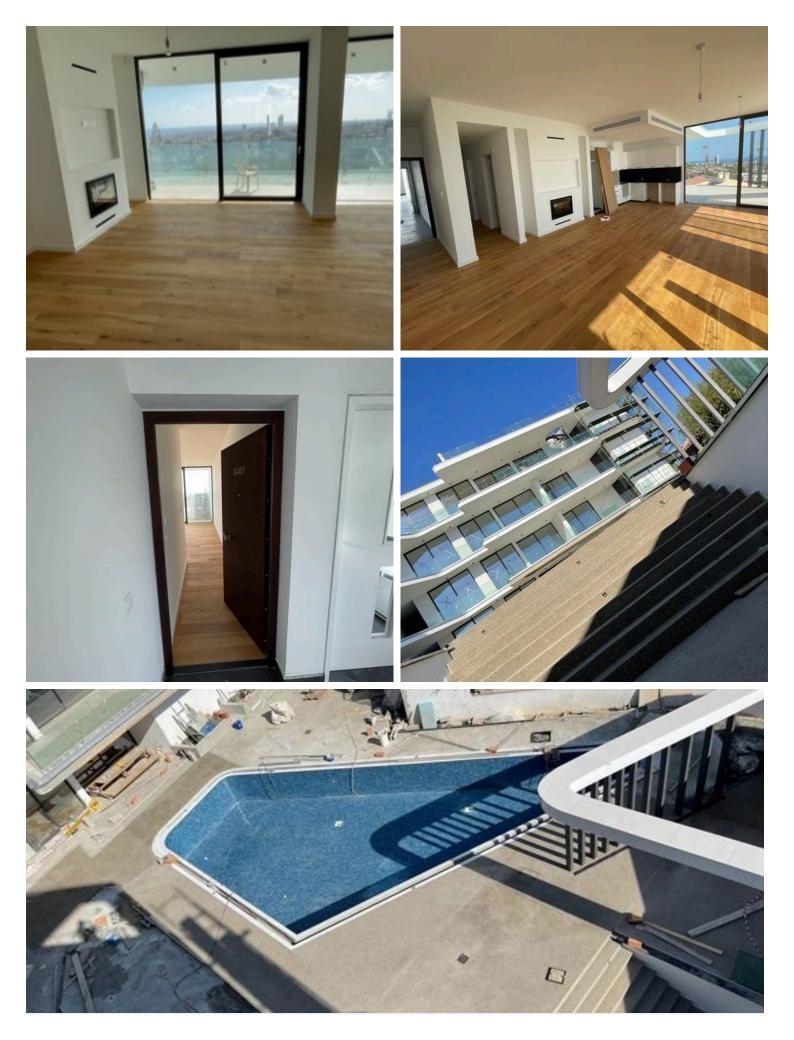

#### Description

Two bedroom apartment, located in Germasogeia Green area. Combines contemporary architecture design with luxury living spaces and innovative sky gardens, creating a tranquil heaven and the spirit of adventure. Situated in a prime location, only 10 minutes away from the cosmopolitan city center and with panoramic sea views. Has sundecks, barbecue area, communal swimming pool, and unobstructed mountain and sea views. It also has underground parking, landscaped gardens, 24 hour security, controlled and gated access, covered parking, private storage room and it is close to all city amenities.

#### Facilities

| Parking, Covered | Pool, Communal | Storage |
|------------------|----------------|---------|
| Features         |                |         |
| Double glazing   | Entrance gate  | Garden  |
| Near amenities   | Veranda        |         |