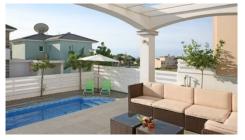

### Description

Three bedroom villa, located in Pareklisia tourist area. It has covered internal area of 170 sq.m, covered veranda 30 sq.m, and covered parking.

It also has 3 bedrooms, 3 bathrooms, a private swimming pool, comes fully furnished and has a closed garage.

### **Facilities**

Parking, Garage Pool, Private

### **Features**

Veranda Near amenities