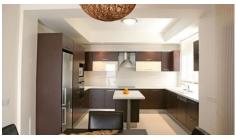

### Description

Three bedroom villa, located in Pareklisia tourist area. It has covered internal area of 170 sq.m, covered veranda 30 sq.m, and covered parking.

It also has 3 bedrooms, 3 bathrooms, a private swimming pool, comes fully furnished and has a closed garage.