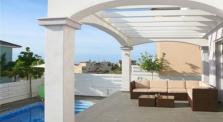

### Description

Three bedroom villa, located in Pareklisia tourist area. It has covered internal area of 170 sq.m, covered veranda 30 sq.m, and covered parking.

It also has 3 bedrooms, 3 bathrooms, a private swimming pool, comes fully furnished and has a closed garage.

### **Facilities**

Parking, Garage Pool, Private

### **Features**

Veranda Near amenities