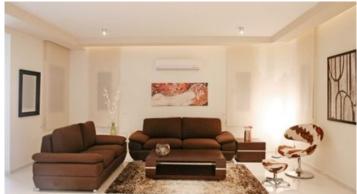

### Description

Three bedroom villa, located in Pareklisia tourist area. It has covered internal area of 170 sq.m, covered veranda 30 sq.m, and covered parking.

It also has 3 bedrooms, 3 bathrooms, a private swimming pool, comes fully furnished and has a closed garage.