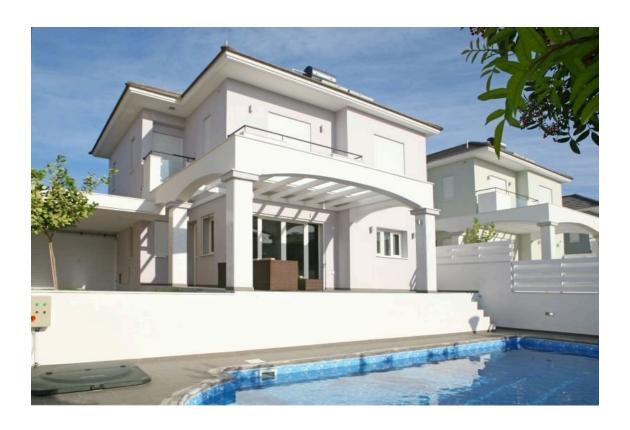

# THREE BEDROOM VILLA IN PAREKLISIA TURIST AREA

**Q** Limassol, Pareklisia

175765

**Rent** €1,900 /month **Type** Detached Villa

**Bedrooms** 3 **Bathrooms** 3

**Covered** 170 m<sup>2</sup> **Covered veranda** 30 m<sup>2</sup>

### Description

Three bedroom villa, located in Pareklisia tourist area. It has covered internal area of 170 sq.m, covered veranda 30 sq.m, and covered parking.

It also has 3 bedrooms, 3 bathrooms, a private swimming pool, comes fully furnished and has a closed garage.

### **Facilities**

Parking, Garage Pool, Private