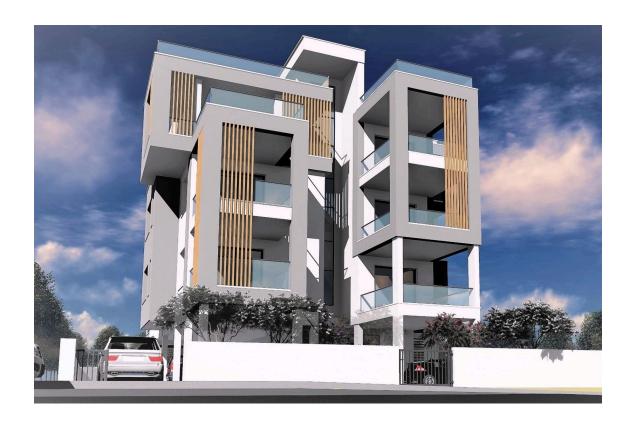

## UNDER CONSTRUCTION TWO BEDROOM PENTHOUSE IN KATO POLEMIDIA

**Q** Limassol, Kato Polemidia

175761

**Price** €225,000 +VAT **Type** Apartment

Bedrooms 2 Covered 88 m<sup>2</sup>

**Roof garden** 115 m<sup>2</sup> **Covered veranda** 28 m<sup>2</sup>

## Description

Under construction two bedroom penthouse apartment, located in Kato Polemidia. It has internal covered area of 88 sq.m, covered veranda of 28 sq.m, uncovered veranda of 45 sq.m, roof garden of 115 sq.m, one parking space and one storage room.