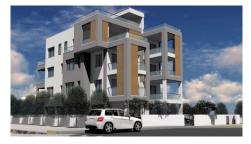

## UNDER CONSTRUCTION TWO BEDROOM APARTMENT IN KATO POLEMIDIA

**Q** Limassol, Kato Polemidia

175760

Apartment **Price** €195,000 +VAT **Type** 

83 m<sup>2</sup> **Bedrooms** 2 Covered

**Covered veranda** 22 m<sup>2</sup> **Year of Construction** 2021

## Description

Under construction two bedroom apartment, located in Kato Polemidia. It has internal covered area of 83 sq.m, covered veranda of 22 sq.m, one parking space and one storage room.

The buer has the option to choose the ceramic tiles and the type of laminate. The kitchen counters and cupboards are made from white melamine.