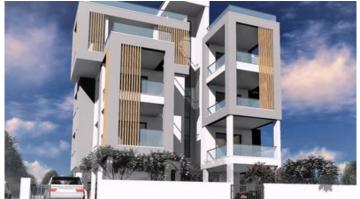

## UNDER CONSTRUCTION TWO BEDROOM APARTMENT IN KATO POLEMIDIA

**Q** Limassol, Kato Polemidia

175760

Apartment **Price** €195,000 +VAT **Type** 

83 m<sup>2</sup> **Bedrooms** 2 Covered

**Covered veranda** 22 m<sup>2</sup> **Year of Construction** 2021

## Description

Under construction two bedroom apartment, located in Kato Polemidia. It has internal covered area of 83 sq.m, covered veranda of 22 sq.m, one parking space and one storage room.

The buer has the option to choose the ceramic tiles and the type of laminate. The kitchen counters and cupboards are made from white melamine.