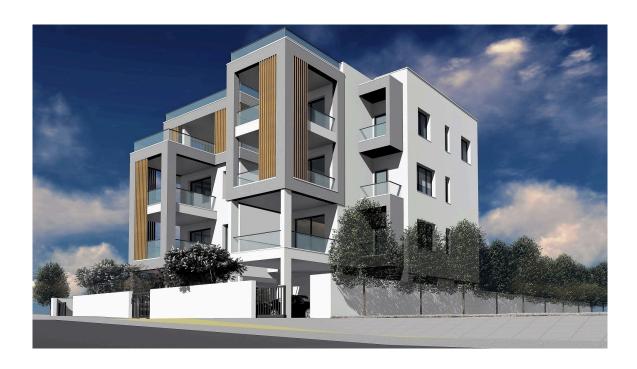

## UNDER CONSTRUCTION TWO BEDROOM APARTMENT IN KATO POLEMIDIA

**Q** Limassol, Kato Polemidia

175760

Apartment **Price** €195,000 +VAT **Type** 

83 m<sup>2</sup> **Bedrooms** 2 Covered

**Covered veranda** 22 m<sup>2</sup> **Year of Construction** 2021

## Description

Under construction two bedroom apartment, located in Kato Polemidia. It has internal covered area of 83 sq.m, covered veranda of 22 sq.m, one parking space and one storage room.

The buer has the option to choose the ceramic tiles and the type of laminate. The kitchen counters and cupboards are made from white melamine.