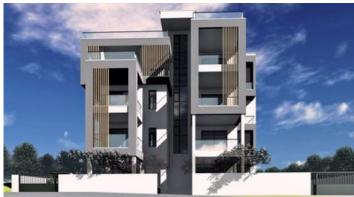

## UNDER CONSTRUCTION TWO BEDROOM APARTMENT IN KATO POLEMIDIA

**Q** Limassol, Kato Polemidia

175760

Apartment **Price** €195,000 +VAT **Type** 

83 m<sup>2</sup> **Bedrooms** 2 Covered

**Covered veranda** 22 m<sup>2</sup> **Year of Construction** 2021

## Description

Under construction two bedroom apartment, located in Kato Polemidia. It has internal covered area of 83 sq.m, covered veranda of 22 sq.m, one parking space and one storage room.

The buer has the option to choose the ceramic tiles and the type of laminate. The kitchen counters and cupboards are made from white melamine.