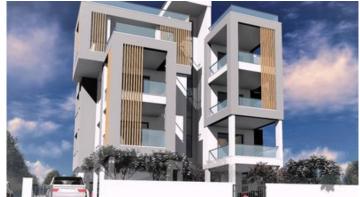

## UNDER CONSTRUCTION TWO BEDROOM APARTMENT IN KATO POLEMIDIA

Limassol, Kato Polemidia

175759

**Price** €185,000 +VAT **Type** Apartment

**Covered veranda** 22 m<sup>2</sup> **Status** Under construction

**Area** Limassol, Kato Polemidia

## Description

Under construction two bedroom apartment, located in Kato Polemidia. It has internal covered area of 83 sq.m, covered veranda of 22 sq.m, one parking space and one storage room.

The buer has the option to choose the ceramic tiles and the type of laminate. The kitchen counters and cupboards are made from white melamine.

The apartment is under construction