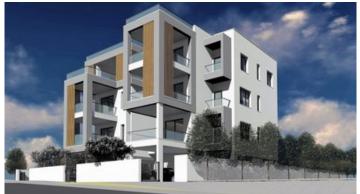

## UNDER CONSTRUCTION TWO BEDROOM APARTMENT IN KATO POLEMIDIA

Limassol, Kato Polemidia

175759

**Price** €185,000 +VAT **Type** Apartment

**Covered veranda** 22 m<sup>2</sup> **Status** Under construction

**Area** Limassol, Kato Polemidia

## Description

Under construction two bedroom apartment, located in Kato Polemidia. It has internal covered area of 83 sq.m, covered veranda of 22 sq.m, one parking space and one storage room.

The buer has the option to choose the ceramic tiles and the type of laminate. The kitchen counters and cupboards are made from white melamine.

The apartment is under construction