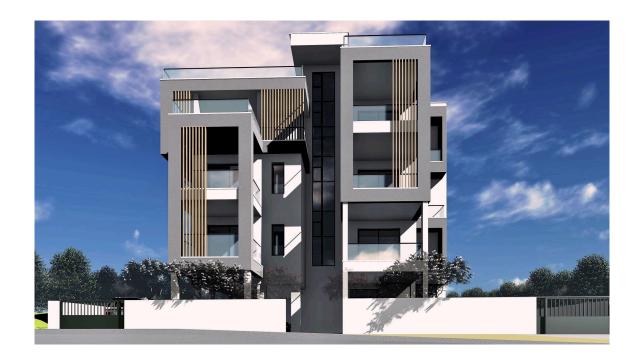

## UNDER CONSTRUCTION TWO BEDROOM APARTMENT IN KATO POLEMIDIA

Limassol, Kato Polemidia

175759

**Price** €185,000 +VAT **Type** Apartment

**Covered veranda** 22 m<sup>2</sup> **Status** Under construction

**Area** Limassol, Kato Polemidia

## Description

Under construction two bedroom apartment, located in Kato Polemidia. It has internal covered area of 83 sq.m, covered veranda of 22 sq.m, one parking space and one storage room.

The buer has the option to choose the ceramic tiles and the type of laminate. The kitchen counters and cupboards are made from white melamine.

The apartment is under construction