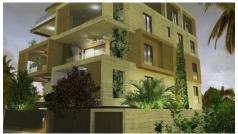

## TWO BEDROOM APARTMENT IN LIMASSOL CITY CENTER

**Q** Limassol, City Center

175731

**Price** €370,000 +VAT **Type** Apartment

**Covered veranda** 18 m<sup>2</sup> **Year of Construction** 2021

Status Under construction Area Limassol, Limassol, City

## Description

Two bedroom apartment located in the City Center of Limassol. This apartment is a short distance from all the city amenities, Has covered veranda, storage room and also a covered parking. Situated in a quiet area with easy access to the highway. Also has provision for air condition.