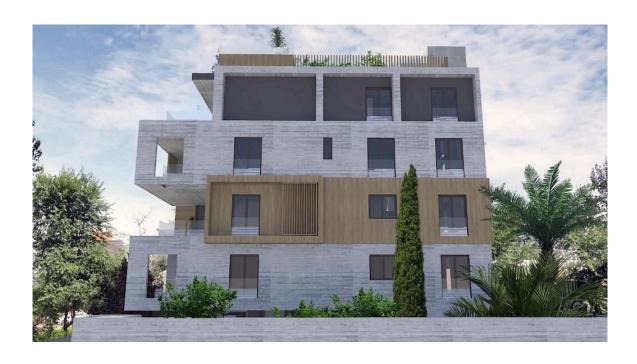

## TWO BEDROOM APARTMENT IN LIMASSOL CITY CENTER

**Q** Limassol, City Center

175731

**Price** €370,000 +VAT **Type** Apartment

**Covered veranda** 18 m<sup>2</sup> **Year of Construction** 2021

Status Under construction Area Limassol, Limassol, City

## Description

Two bedroom apartment located in the City Center of Limassol. This apartment is a short distance from all the city amenities, Has covered veranda, storage room and also a covered parking. Situated in a quiet area with easy access to the highway. Also has provision for air condition.