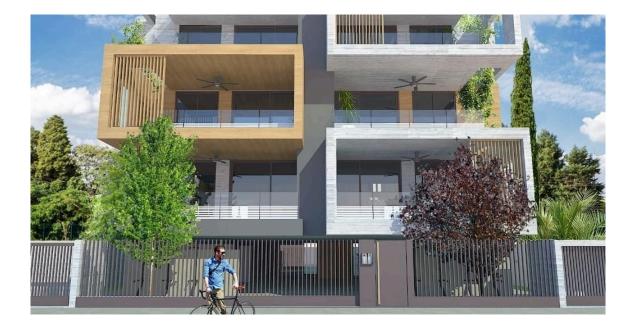

## TWO BEDROOM APARTMENT IN LIMASSOL CITY CENTER

**Q** Limassol, Limassol, City Center

175730

| Price           | €370,000 +VAT      | Туре                 | Apartment                          |
|-----------------|--------------------|----------------------|------------------------------------|
| Bedrooms        | 2                  | Covered              | 80 m <sup>2</sup>                  |
| Covered veranda | 18 m <sup>2</sup>  | Year of Construction | 2021                               |
| Status          | Under construction | Area                 | Limassol, Limassol, City<br>Center |

## Description

Two bedroom apartment located in the City Center of Limassol. This apartment is a short distance from all the city amenities, Has covered veranda, storage room and also a covered parking. Situated in a quiet area with easy access to the highway. Also has provision for air condition.