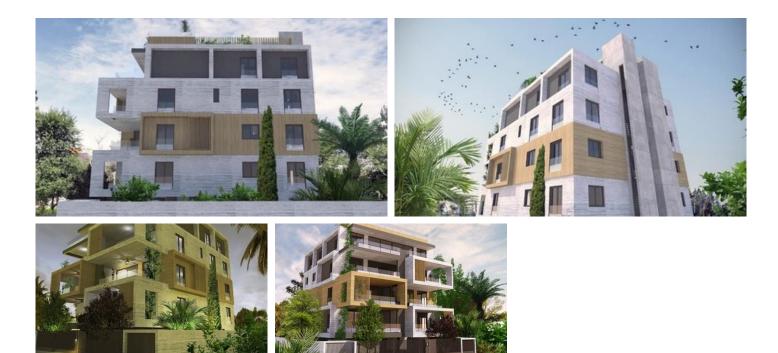

## TWO BEDROOM APARTMENT IN LIMASSOL CITY CENTER

**Q** Limassol, Limassol, City Center

175730

| Price           | €370,000 +VAT      | Туре                 | Apartment                          |
|-----------------|--------------------|----------------------|------------------------------------|
| Bedrooms        | 2                  | Covered              | 80 m <sup>2</sup>                  |
| Covered veranda | 18 m <sup>2</sup>  | Year of Construction | 2021                               |
| Status          | Under construction | Area                 | Limassol, Limassol, City<br>Center |

## Description

Two bedroom apartment located in the City Center of Limassol. This apartment is a short distance from all the city amenities, Has covered veranda, storage room and also a covered parking. Situated in a quiet area with easy access to the highway. Also has provision for air condition.