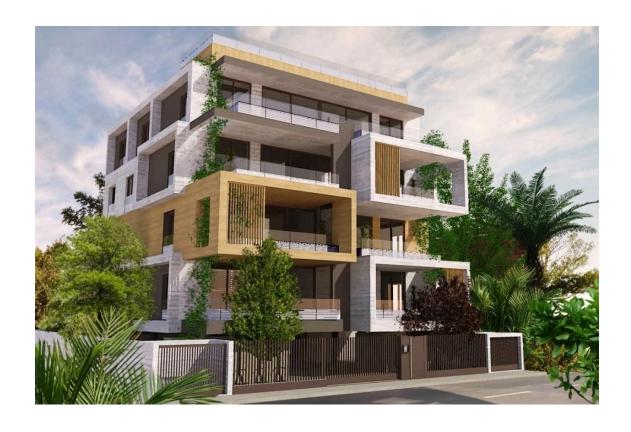

## TWO BEDROOM APARTMENT IN LIMASSOL CITY CENTER

**♀** Limassol, City Center

175729

**Price** €360,000 +VAT **Type** Apartment

 $\begin{tabular}{lll} \textbf{Covered veranda} & 18 \ m^2 & \textbf{Year of Construction} & 2021 \end{tabular}$ 

## Description

Two bedroom apartment located in the City Center of Limassol. This apartment is a short distance from all the city amenities, Has covered veranda, storage room and also a covered parking. Situated in a quiet area with easy access to the highway. Also has provision for air condition.