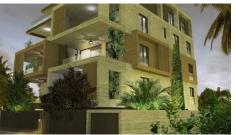

## TWO BEDROOM APARTMENT IN LIMASSOL CITY CENTER

**♀** Limassol, City Center

175729

**Price** €360,000 +VAT **Type** Apartment

 $\begin{tabular}{lll} \textbf{Covered veranda} & 18 \ m^2 & \textbf{Year of Construction} & 2021 \end{tabular}$ 

## Description

Two bedroom apartment located in the City Center of Limassol. This apartment is a short distance from all the city amenities, Has covered veranda, storage room and also a covered parking. Situated in a quiet area with easy access to the highway. Also has provision for air condition.