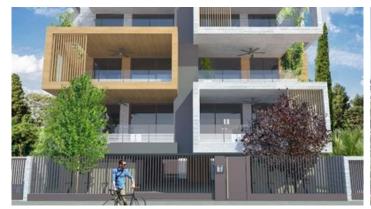

## TWO BEDROOM APARTMENT IN LIMASSOL CITY CENTER

**♀** Limassol, City Center

175729

**Price** €360,000 +VAT **Type** Apartment

 $\begin{tabular}{lll} \textbf{Covered veranda} & 18 \ m^2 & \textbf{Year of Construction} & 2021 \end{tabular}$ 

## Description

Two bedroom apartment located in the City Center of Limassol. This apartment is a short distance from all the city amenities, Has covered veranda, storage room and also a covered parking. Situated in a quiet area with easy access to the highway. Also has provision for air condition.