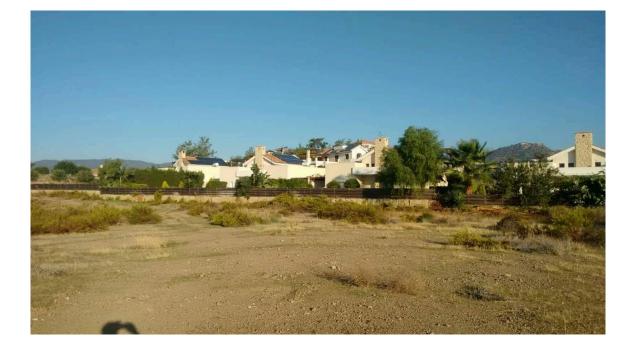

### Description

Building Land of 14.138 sq.m, located in Monagroulli. Has building density of 20% . Situated in a nice quiet area, elevated with beautiful views. Has easy access to the beach and the Limassol center.

Located in a developed area with villas behind.