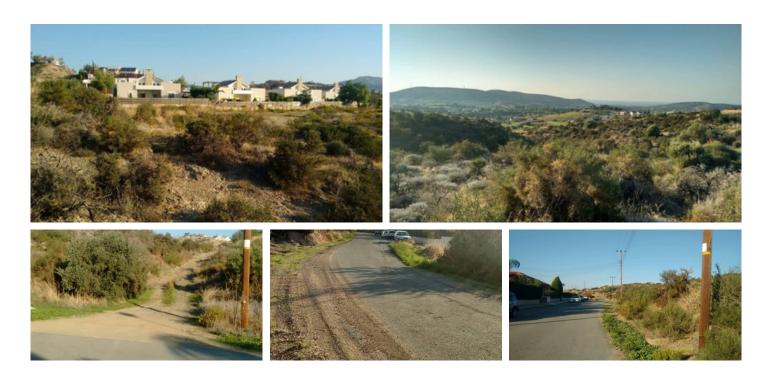

### Description

Building Land of 14.138 sq.m, located in Monagroulli. Has building density of 20% . Situated in a nice quiet area, elevated with beautiful views. Has easy access to the beach and the Limassol center.

Located in a developed area with villas behind.