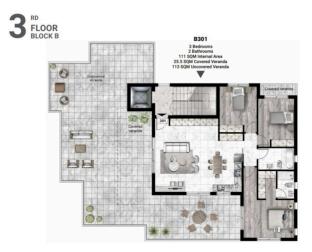

# THREE BEDROOM PENTHOUSE APARTMENT IN PAREKLISIA

**Q** Limassol, Pareklisia

| Price                    | €530,000 +VAT        | Туре            | Apartment           |
|--------------------------|----------------------|-----------------|---------------------|
| Bedrooms                 | 3                    | Bathrooms       | 2                   |
| Covered                  | 111 m <sup>2</sup>   | Covered veranda | 25.5 m <sup>2</sup> |
| Uncovered veranda        | 113 m <sup>2</sup>   | Status          | Under construction  |
| Energy efficiency rating | A                    | Floor           | Penthouse / 3       |
| Area                     | Limassol, Pareklisia |                 |                     |

## Floor plans