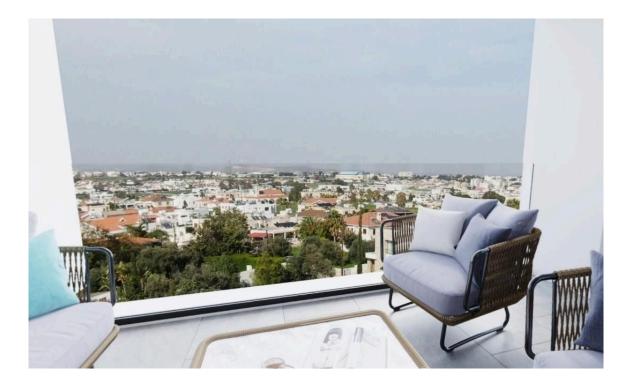

### Description

Three bedroom penthouse apartment, located in Pareklisia area.

Situated on a high end building, only 3 minutes away from the high way and 6 minutes away from the beach, and is energy efficiency category A. It has an elevator, laminated parquet, granite based work surface, double glazing windows, provision for electrical heating, air condition split system, 1 parking and storage room, solar hot water system. Close to all city amenities.

### Features

Easy access to main roads Bright Veranda Near amenities Easy access to highway Double glazing Modern design Roof Garden