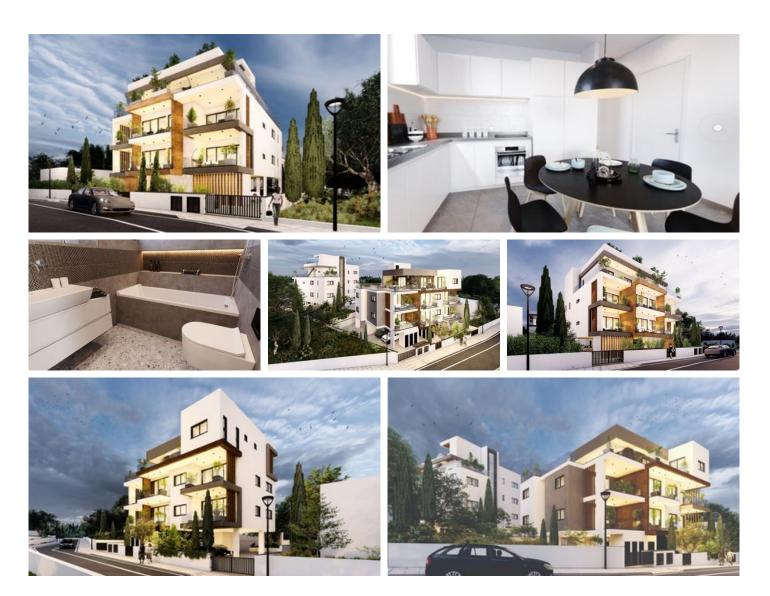

### Description

Three bedroom penthouse apartment, located in Pareklisia area.

Situated on a high end building, only 3 minutes away from the high way and 6 minutes away from the beach, and is energy efficiency category A. It has an elevator, laminated parquet, granite based work surface, double glazing windows, provision for electrical heating, air condition split system, 1 parking and storage room, solar hot water system. Close to all city amenities.