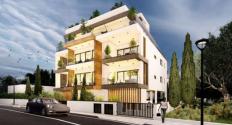

## THREE BEDROOM PENTHOUSE IN PAREKLISIA

**Q** Limassol, Pareklisia

175554

**Price** €498,000 +VAT **Type** Apartment

Bedrooms 3 Bathrooms 4

**Covered** 109.5 m<sup>2</sup> **Covered veranda** 26 m<sup>2</sup>

#### Description

Three bedroom apartment, located in Pareklisia area. Situated on a high end building, only 3 minutes away from the high way and 6 minutes away from the beach, and is energy efficiency category A. Has an elevator, laminated parquet flooring, granite based kitchen countertops, double glazing windows, provision for electrical heating, air condition split system, 1 parking space, storage room, solar hot water system and it is also close to all city amenities.