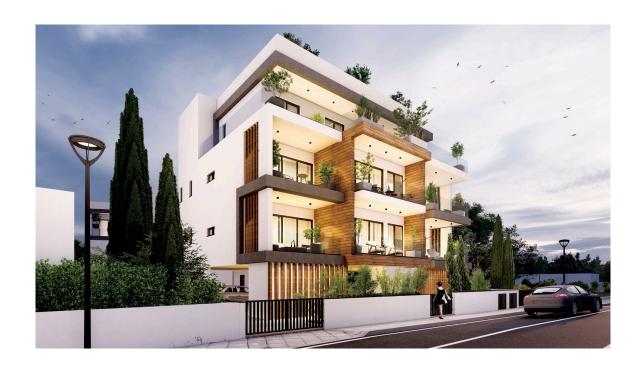

## THREE BEDROOM PENTHOUSE IN PAREKLISIA

**Q** Limassol, Pareklisia

175554

**Price** €498,000 +VAT **Type** Apartment

Bedrooms 3 Bathrooms 4

**Covered** 109.5 m<sup>2</sup> **Covered veranda** 26 m<sup>2</sup>

#### Description

Three bedroom apartment, located in Pareklisia area. Situated on a high end building, only 3 minutes away from the high way and 6 minutes away from the beach, and is energy efficiency category A. Has an elevator, laminated parquet flooring, granite based kitchen countertops, double glazing windows, provision for electrical heating, air condition split system, 1 parking space, storage room, solar hot water system and it is also close to all city amenities.