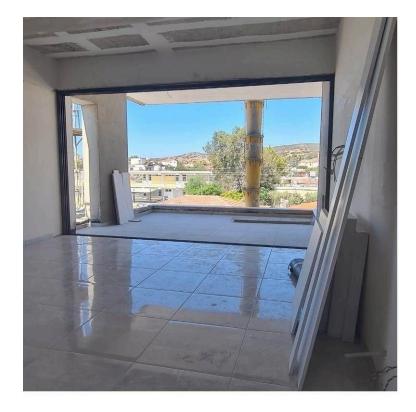

## Description

Two bedroom apartment, located in Pareklissia area. Situated on a high end building, 3 minutes away from the high way, 6 minutes away from the beach, and has energy efficiency category A. Has an elevator, laminated parquet flooring in the bedrooms, granite based kitchen countertops, double glazing windows, provision for electrical heating, air conditioning split system, 1 parking and one storage room, solar hot water system and it is close to all city amenities.

## Features

Veranda

Near amenities