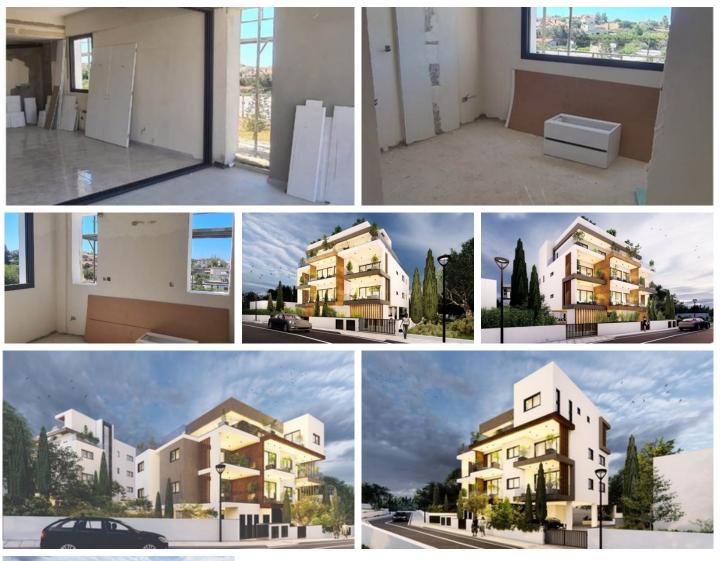

## Description

Two bedroom apartment, located in Pareklissia area. Situated on a high end building, 3 minutes away from the high way, 6 minutes away from the beach, and has energy efficiency category A. Has an elevator, laminated parquet flooring in the bedrooms, granite based kitchen countertops, double glazing windows, provision for electrical heating, air conditioning split system, 1 parking and one storage room, solar hot water system and it is close to all city amenities.