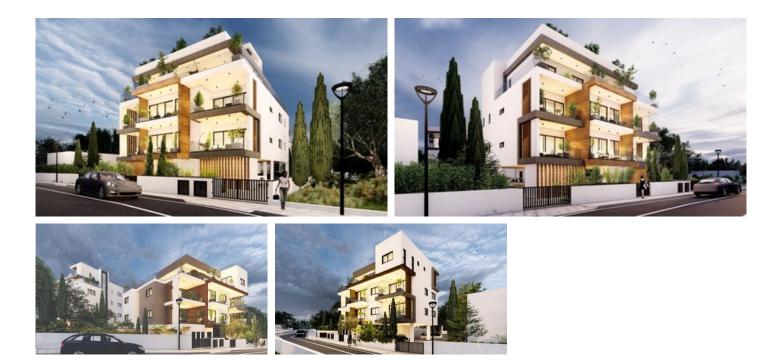

# ONE BEDROOM APARTMENT IN PAREKLISIA

**Q** Limassol, Pareklisia

175552

vivorealty.com.cy

| Price    | €175,500 +VAT        | Туре                     | Apartment         |
|----------|----------------------|--------------------------|-------------------|
| Bedrooms | 1                    | Bathrooms                | 1                 |
| Covered  | 57 m <sup>2</sup>    | Covered veranda          | 11 m <sup>2</sup> |
| Status   | Under construction   | Energy efficiency rating | А                 |
| Area     | Limassol, Pareklisia |                          |                   |
| Status   | Under construction   |                          |                   |

## Description

One bedroom apartment, located in Pareklissia area. Situated on a high end, 3 minutes away from the high way 6 minutes away from the beach, and has energy efficiency category A. Has an elevator, laminated parquet flooring in the bedroom, granite based kitchen countertops, double glazing windows, provision for electrical heating, air condition split system 1 parking space and storage room, solar hot water system. Close to all city amenities.