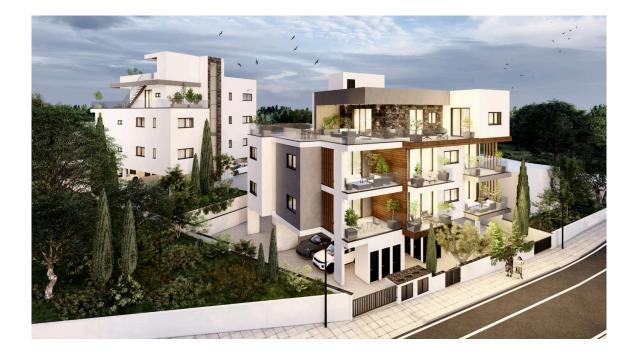

# ONE BEDROOM APARTMENT IN PAREKLISIA

**Q** Limassol, Pareklisia

175552

vivorealty.com.cy

| Price    | €175,500 +VAT        | Туре                     | Apartment         |
|----------|----------------------|--------------------------|-------------------|
| Bedrooms | 1                    | Bathrooms                | 1                 |
| Covered  | 57 m <sup>2</sup>    | Covered veranda          | 11 m <sup>2</sup> |
| Status   | Under construction   | Energy efficiency rating | А                 |
| Area     | Limassol, Pareklisia |                          |                   |
| Status   | Under construction   |                          |                   |

## Description

One bedroom apartment, located in Pareklissia area. Situated on a high end, 3 minutes away from the high way 6 minutes away from the beach, and has energy efficiency category A. Has an elevator, laminated parquet flooring in the bedroom, granite based kitchen countertops, double glazing windows, provision for electrical heating, air condition split system 1 parking space and storage room, solar hot water system. Close to all city amenities.