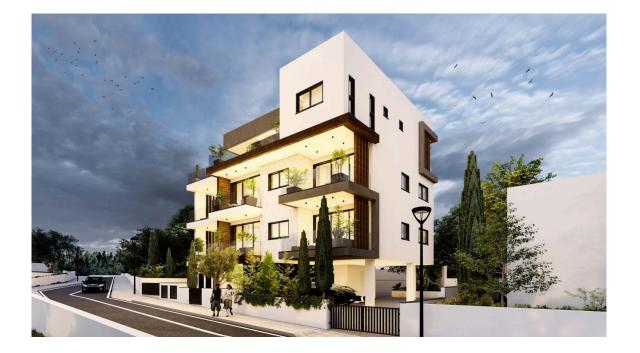

# TWO BEDROOM APARTMENT IN PAREKLISIA

**Q** Limassol, Pareklisia

175551

vivorealty.com.cy

| Price                    | €270,000 +VAT     | Туре            | Apartment            |
|--------------------------|-------------------|-----------------|----------------------|
| Bedrooms                 | 2                 | Bathrooms       | 2                    |
| Covered                  | 83 m <sup>2</sup> | Covered veranda | 19 m <sup>2</sup>    |
| Uncovered veranda        | 3 m <sup>2</sup>  | Status          | Under construction   |
| Energy efficiency rating | A                 | Area            | Limassol, Pareklisia |

## Description

Two bedroom apartment, located in Pareklisia area. Situated on a high end building, 3 minutes away from the high way, 6 minutes away from the beach and has energy efficiency category A. Also has an elevator, laminated parquet flooring in the bedrooms, granite based kitchen counter tops, double glazing windows, provision for electrical heating, air condition split system, 1 parking space, solar hot water system and it is close to all city amenities.