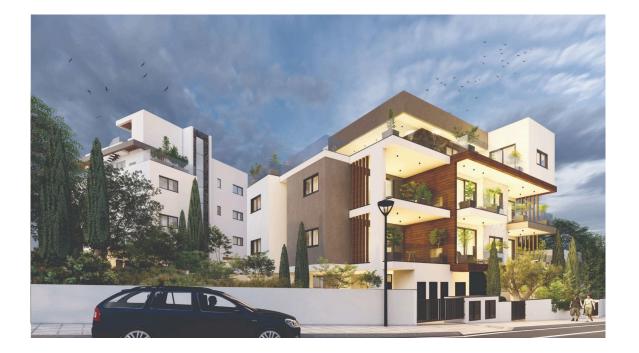

# ONE BEDROOM APARTMENT IN PAREKLISIA

**Q** Limassol, Pareklisia

175550

vivorealty.com.cy

| Price    | €170,500 +VAT        | Туре                     | Apartment         |
|----------|----------------------|--------------------------|-------------------|
| Bedrooms | 1                    | Bathrooms                | 1                 |
| Covered  | 56 m <sup>2</sup>    | Covered veranda          | 12 m <sup>2</sup> |
| Status   | Under construction   | Energy efficiency rating | А                 |
| Area     | Limassol, Pareklisia |                          |                   |

## Description

One bedroom apartment, located in Pareklisia area. Situated on a high end building 3 minutes away from the high way, 6 minutes away from the beach, and has energy efficiency category A. Has an elevator, laminated parquet flooring in the bedrooms, granite based countertops, double glazing windows, provision for electrical heating, air condition split system, 1 parking and storage room, solar hot water system and close to all city amenities.