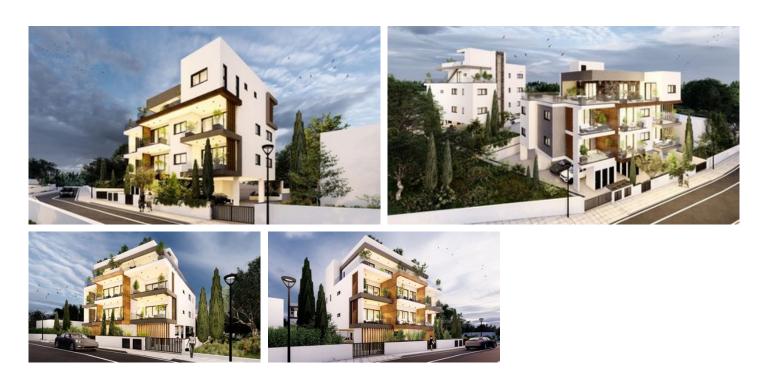

# ONE BEDROOM APARTMENT IN PAREKLISIA

**Q** Limassol, Pareklisia

175550

vivorealty.com.cy

| Price    | €170,500 +VAT        | Туре                     | Apartment         |
|----------|----------------------|--------------------------|-------------------|
| Bedrooms | 1                    | Bathrooms                | 1                 |
| Covered  | 56 m <sup>2</sup>    | Covered veranda          | 12 m <sup>2</sup> |
| Status   | Under construction   | Energy efficiency rating | А                 |
| Area     | Limassol, Pareklisia |                          |                   |

## Description

One bedroom apartment, located in Pareklisia area. Situated on a high end building 3 minutes away from the high way, 6 minutes away from the beach, and has energy efficiency category A. Has an elevator, laminated parquet flooring in the bedrooms, granite based countertops, double glazing windows, provision for electrical heating, air condition split system, 1 parking and storage room, solar hot water system and close to all city amenities.