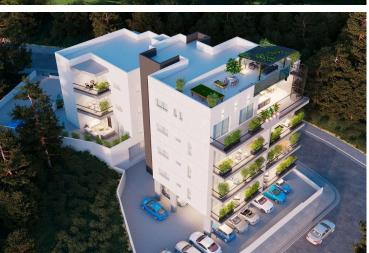

#### Description

Two bedroom apartment, located in Agia Fyla. This apartment is situated on a building of 4 floors. Its 1 minute from Agia Fyla roundabout. It has sea and mountain view. Its over the highway and 3 km from the city center. Offers many facilities and services and close to all city amenities. The apartment has 2 bathrooms, covered veranda, storage room and 1 covered parking.