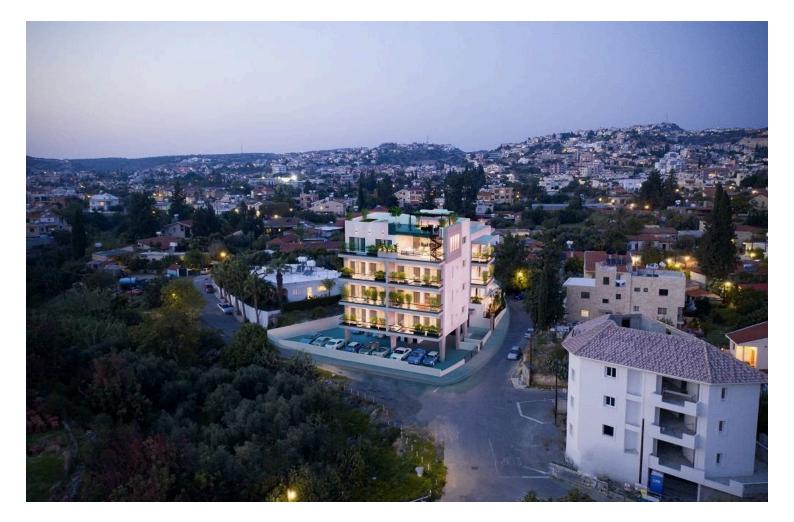

#### Description

Two bedroom apartment, located in Agia Fyla. This apartment is situated on a building of 4 floors. Its 1 minute from Agia Fyla roundabout. It has sea and mountain view. Its over the highway and 3 km from the city center. Offers many facilities and services and close to all city amenities. The apartment has 2 bathrooms, covered veranda, storage room and 1 covered parking.