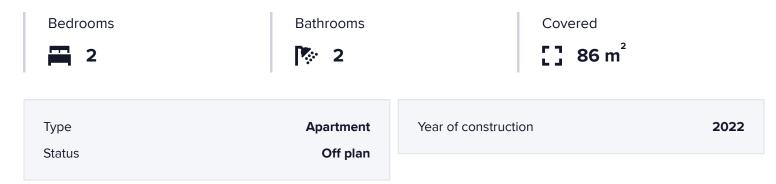

#### **Specifications**

#### Description

Two bedroom apartment, located in Agia Fyla. This apartment is situated on a building of 4 floors. Its 1 minute from Agia Fyla roundabout. It has sea and mountain view. Its over the highway and 3 km from the city center. Offers many facilities and services and close to all city amenities. The apartment has 2 bathrooms, covered veranda, storage room and 1 covered parking.