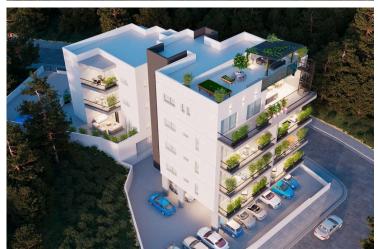

## **Description**

Two bedroom apartment, located in Agia Fyla. This apartment is situated on a building of 4 floors.

**Bathrooms** 

It is located over the highway in a distance of 3 km from the city center and also it is close to all city amenities. It's in a quiet location, the building has modern design architecture, the interior could be as preferred, build in a modern design and consists of 13 units. Has covered and uncovered veranda, 2 bathrooms, storage room and 2 uncovered parking.

## **Facilities**

Parking, Uncovered Storage

**Features** 

City view Double glazing Guest WC

Near amenities Quiet area