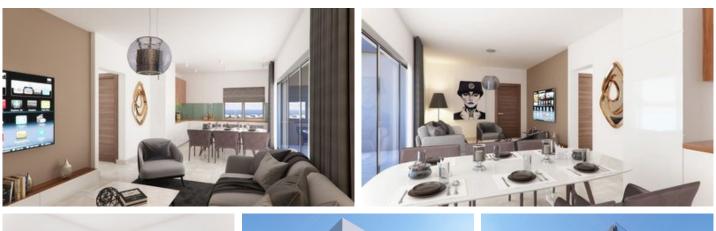

## Description

Two bedroom apartment, located in Pano Polemidia, Situated in a dead end road and has a beautiful city view. Next to green areas.

The apartment has one bedroom, covered internal area of 79 sq.m, covered veranda of 18.4 sq.m, covered parking of 15 sq.m and storage area of 1.5 sq.m.

### Features

Next to green area Near amenities City view