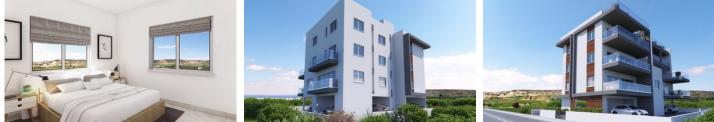

# TWO BEDROOM APARTMENT IN PANO POLEMIDIA

**Q** Limassol, Pano Polemidia

175380

| Price           | €185,000 +VAT            | Туре    | Apartment          |
|-----------------|--------------------------|---------|--------------------|
| Bedrooms        | 2                        | Covered | 79 m <sup>2</sup>  |
| Covered veranda | 18.4 m <sup>2</sup>      | Status  | Under construction |
| Area            | Limassol, Pano Polemidia |         |                    |

## Description

Two bedroom apartment, located in Pano Polemidia, Situated in a dead end road and has a beautiful city view. Next to green areas.

The apartment has one bedroom, covered internal area of 79 sq.m, covered veranda of 18.4 sq.m, covered parking of 15 sq.m and storage area of 1.5 sq.m.