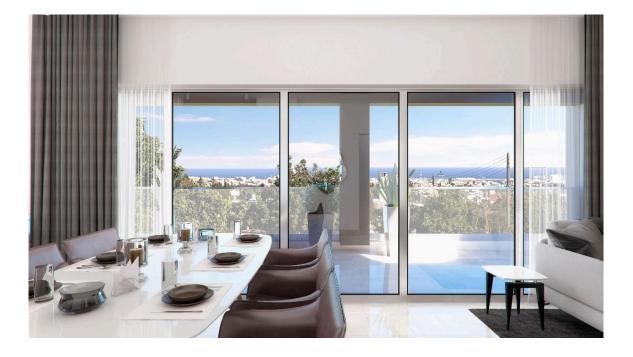

## Description

Two bedroom apartment, located in Pano Polemidia, Situated in a dead end road and has a beautiful city view. Next to green areas.

The apartment has one bedroom, covered internal area of 79 sq.m, covered veranda of 18.4 sq.m, covered parking of 15 sq.m and storage area of 1.5 sq.m.

### Features

Next to green area Near amenities City view