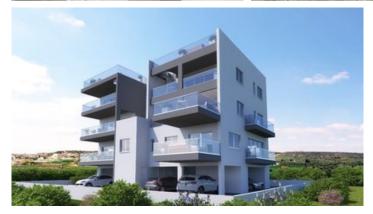

# TWO BEDROOM APARTMENT IN PANO POLEMIDIA

**Q** Limassol, Pano Polemidia

175380

| Price           | €185,000 +VAT            | Туре    | Apartment          |
|-----------------|--------------------------|---------|--------------------|
| Bedrooms        | 2                        | Covered | 79 m <sup>2</sup>  |
| Covered veranda | 18.4 m <sup>2</sup>      | Status  | Under construction |
| Area            | Limassol, Pano Polemidia |         |                    |

## Description

Two bedroom apartment, located in Pano Polemidia, Situated in a dead end road and has a beautiful city view. Next to green areas.

The apartment has one bedroom, covered internal area of 79 sq.m, covered veranda of 18.4 sq.m, covered parking of 15 sq.m and storage area of 1.5 sq.m.