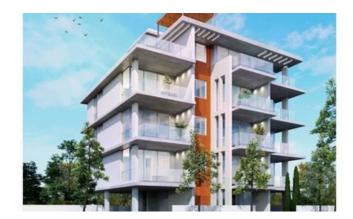

# TWO BEDROOM PENTHOUSE WITH ROOF GARDEN NEAR LARNACA AREA

**Q** Larnaca, Larnaca

175328

Price €300,000 +VAT Type Apartment

**Bedrooms** 2 **Covered** 79 m<sup>2</sup>

**Covered veranda** 50.25 m<sup>2</sup> **Uncovered veranda** 73.51 m<sup>2</sup>

#### Description

Two bedroom penthouse with roof garden, located near Larnaca area. Only 500 meters from the new Marina area in Larnaca, 5 minutes away from Larnaca city center and 10 minutes away from Larnaca airport.