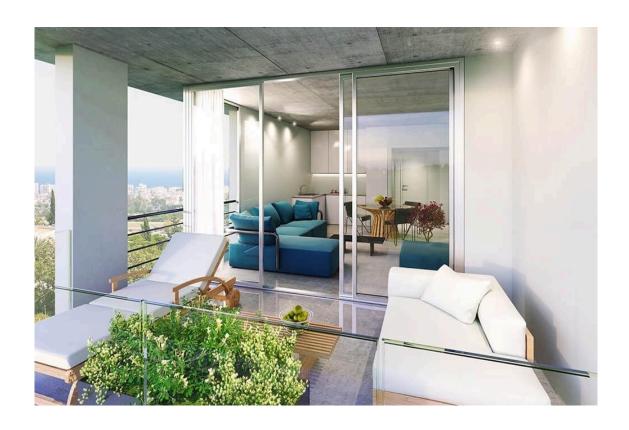

# TWO BEDROOM PENTHOUSE WITH ROOF GARDEN NEAR LARNACA AREA

**Q** Larnaca, Larnaca

175328

Price €300,000 +VAT Type Apartment

**Bedrooms** 2 **Covered** 79 m<sup>2</sup>

**Covered veranda** 50.25 m<sup>2</sup> **Uncovered veranda** 73.51 m<sup>2</sup>

The apartment has 2 bedrooms, covered internal area of 79 sq.m, covered veranda of 50.25 sq.m, uncovered veranda 73.51 sq.m, common area of 24.3 sq.m and total area of 227.06 sq.m.

Estimated delivery time: June 2021

### **Features**

Double glazing Near amenities

Roof Garden