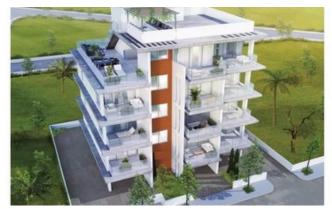

# TWO BEDROOM PENTHOUSE WITH ROOF GARDEN NEAR LARNACA AREA

**Q** Larnaca, Larnaca

175328

Price €300,000 +VAT Type Apartment

**Bedrooms** 2 **Covered** 79 m<sup>2</sup>

**Covered veranda** 50.25 m<sup>2</sup> **Uncovered veranda** 73.51 m<sup>2</sup>

#### Description

Two bedroom penthouse with roof garden, located near Larnaca area. Only 500 meters from the new Marina area in Larnaca, 5 minutes away from Larnaca city center and 10 minutes away from Larnaca airport.