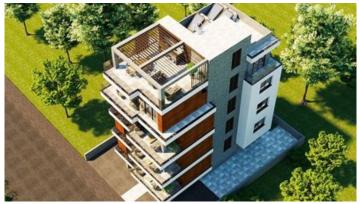

### Description

Two bedroom penthouse just 450 meters from the beach, located in Neapoli area in Limassol. The apartment is located on a 4 storey building and has one apartment per floor. Is in the last floor and has a roof garden. Has deck flooring Pergola and barbeque area. It has a storage room, covered parking space, elevator, marble flooring, laminated parquet, granite kitchen worktop, double glazing windows, electrical shutters in the bedrooms, video interphone, provision for smart system, provision for electrical heating, air condition split system, solar hot water system and it is close to all city amenities.