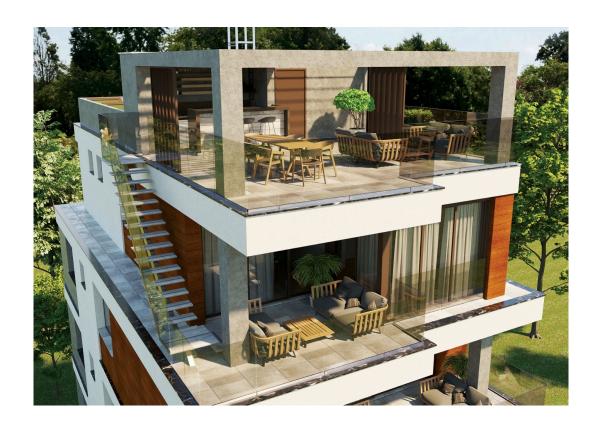

### Description

Two bedroom penthouse just 450 meters from the beach, located in Neapoli area in Limassol. The apartment is located on a 4 storey building and has one apartment per floor. Is in the last floor and has a roof garden. Has deck flooring Pergola and barbeque area. It has a storage room, covered parking space, elevator, marble flooring, laminated parquet, granite kitchen worktop, double glazing windows, electrical shutters in the bedrooms, video interphone, provision for smart system, provision for electrical heating, air condition split system, solar hot water system and it is close to all city amenities.

#### **Features**

City view

Double glazing

Granite countertops

En suite Bathroom

Roof Garden

Ceramic tiles

Veranda

Marble flooring

Barbeque