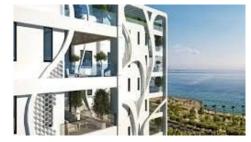

## SEA FRONT OFFICE OF TOTAL AREA 995 SQM IN MOLOS AREA

**Q** Limassol, Molos

175219

Price€5,000,000 +VATTypeOfficeCovered $632 \text{ m}^2$ Covered veranda $129 \text{ m}^2$ Uncovered veranda $42 \text{ m}^2$ Year of Construction2021

## Description

Sea front office of total area 995 sqm, located in Molos area in Limassol. It has a covered area of 632 sqm, covered verandas of 129 sqm, common area of 192 sqm, total covered area of 953 sqm, uncovered veranda of 42 sqm, and total area of 995 sqm.