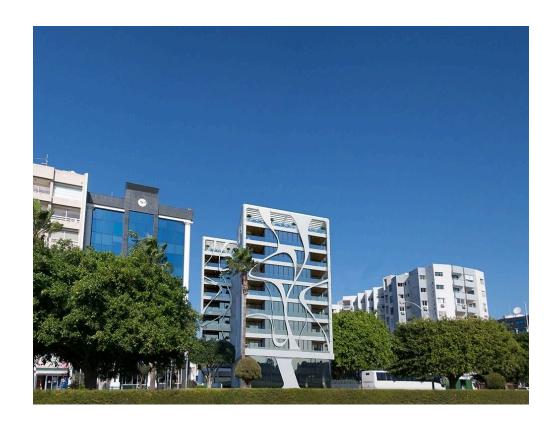

## SEA FRONT OFFICE OF TOTAL AREA 995 SQM IN MOLOS AREA

**Q** Limassol, Molos

175219

Price€5,000,000 +VATTypeOfficeCovered $632 \text{ m}^2$ Covered veranda $129 \text{ m}^2$ Uncovered veranda $42 \text{ m}^2$ Year of Construction2021

## Description

Sea front office of total area 995 sqm, located in Molos area in Limassol. It has a covered area of 632 sqm, covered verandas of 129 sqm, common area of 192 sqm, total covered area of 953 sqm, uncovered veranda of 42 sqm, and total area of 995 sqm.