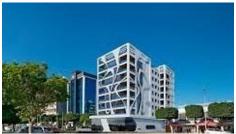

## SEA FRONT OFFICE OF TOTAL AREA 995 SQM IN MOLOS AREA

**Q** Limassol, Molos

175219

Price€5,000,000 +VATTypeOfficeCovered $632 \text{ m}^2$ Covered veranda $129 \text{ m}^2$ Uncovered veranda $42 \text{ m}^2$ Year of Construction2021

## Description

Sea front office of total area 995 sqm, located in Molos area in Limassol. It has a covered area of 632 sqm, covered verandas of 129 sqm, common area of 192 sqm, total covered area of 953 sqm, uncovered veranda of 42 sqm, and total area of 995 sqm.