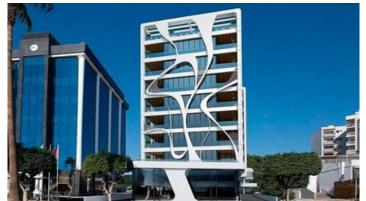

## SEA FRONT OFFICE OF TOTAL AREA 995 SQM IN MOLOS AREA

**Q** Limassol, Molos

175219

Price€5,000,000 +VATTypeOfficeCovered $632 \text{ m}^2$ Covered veranda $129 \text{ m}^2$ Uncovered veranda $42 \text{ m}^2$ Year of Construction2021

## Description

Sea front office of total area 995 sqm, located in Molos area in Limassol. It has a covered area of 632 sqm, covered verandas of 129 sqm, common area of 192 sqm, total covered area of 953 sqm, uncovered veranda of 42 sqm, and total area of 995 sqm.