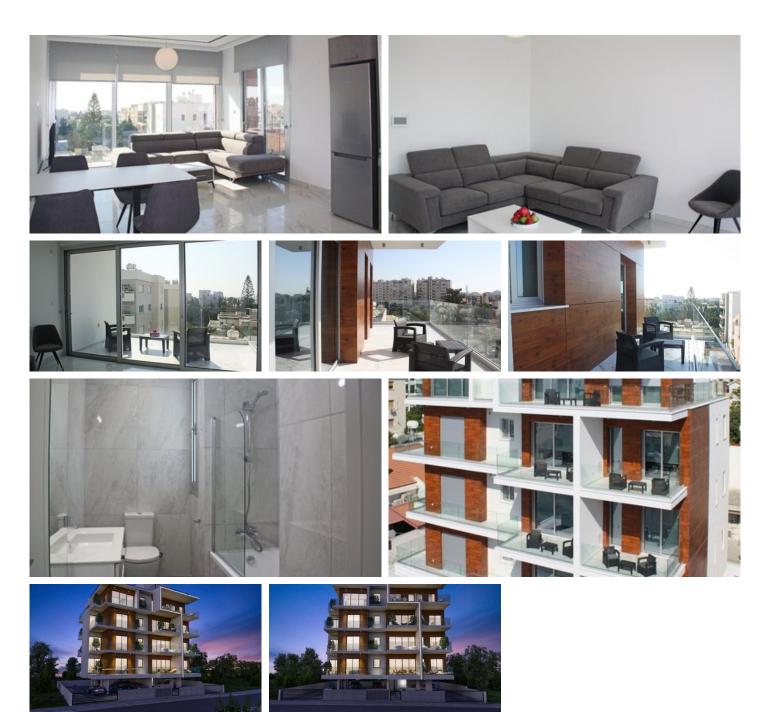

## Description

Whole floor consisted of three apartments. 2-one bedroom apartments and 1-two bedroom apartment which combine modern architecture and high-quality materials.

Located in an area with excellent infrastructure, with easy and convenient connection to many major amenities and services in the city. Also located in a close gated complex. Each apartment has a modern plan, with large open space layout, custom made kitchen cabinets and build in closets. And each apartment has its own private, covered balcony with large double glazed windows.

Apt 1: It has 1 bedroom, 1 bathroom, total covered area of 80 sqm, internal area of 50 sqm, covered veranda of 12 sqm, common area of 6 sqm and parking of 12 sqm.

Apt 2: It has 2 bedrooms, 2 bathrooms, total covered area of 129 sqm, internal area of 75 sqm, covered veranda of 28 sqm, common area of 10 sqm, storage room of 4 sqm and parking of 12 sqm.

Apt 3: It has 1 bedroom, 1 bathroom, total area of 80 sqm, internal area of 50 sqm, covered veranda of 12 sqm, common area of 6 sqm, and parking of 12 sqm.

Office Properties Office Administrator ■ info@vivorealty.com.cy J (+357) 25871010