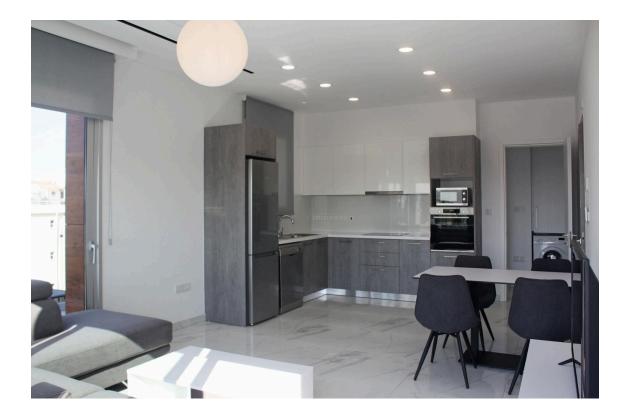

## Description

Whole floor consisted of three apartments. 2-one bedroom apartments and 1-two bedroom apartment which combine modern architecture and high-quality materials.

Located in an area with excellent infrastructure, with easy and convenient connection to many major amenities and services in the city. Also located in a close gated complex. Each apartment has a modern plan, with large open space layout, custom made kitchen cabinets and build in closets. And each apartment has its own private, covered balcony with large double glazed windows.

Apt 1: It has 1 bedroom, 1 bathroom, total covered area of 80 sqm, internal area of 50 sqm, covered veranda of 12 sqm, common area of 6 sqm and parking of 12 sqm.

Apt 2: It has 2 bedrooms, 2 bathrooms, total covered area of 129 sqm, internal area of 75 sqm, covered veranda of 28 sqm, common area of 10 sqm, storage room of 4 sqm and parking of 12 sqm.