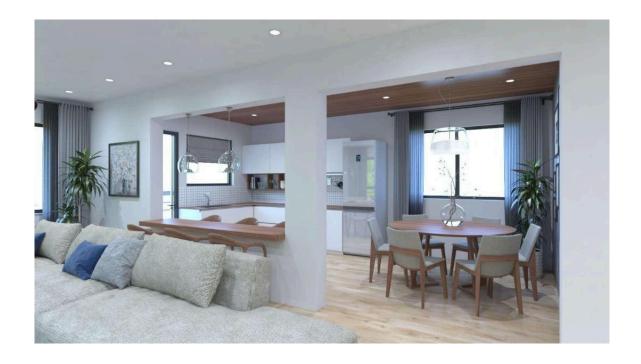

## Description

An urban and sleek upper floor house and studio and roof garden, located in Mesa Geitonia. The property is smartly and solidly designed with space and functional area covering 139 sqm and additional 14 sqm verandas. It features 2 spacious bedrooms, a master bedroom, main bathroom and a guest toilet.

The bright living room includes a fireplace and is connected with the kitchen and dining room while keeping its privacy. Minimal yet sophisticated , has a modern and functional design, using traditional materials blended with modern finishes.