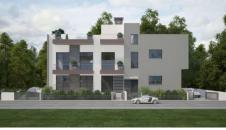

## Description

An urban and sleek upper floor house and studio and roof garden, located in Mesa Geitonia. The property is smartly and solidly designed with space and functional area covering 139 sqm and additional 14 sqm verandas. It features 2 spacious bedrooms, a master bedroom, main bathroom and a guest toilet.

The bright living room includes a fireplace and is connected with the kitchen and dining room while keeping its privacy. Minimal yet sophisticated , has a modern and functional design, using traditional materials blended with modern finishes.

On the terrace you can also find a studio apartment of 24 sqm and a roof garden with stunning city views. Situated in a nice tranquil environment just 7 minutes drive from the beach and a short walk from all city amenities.