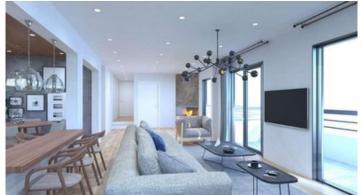

The bright living room includes a fireplace and is connected with the kitchen and dining room while keeping its privacy. Minimal yet sophisticated , has a modern and functional design, using traditional materials blended with modern finishes.