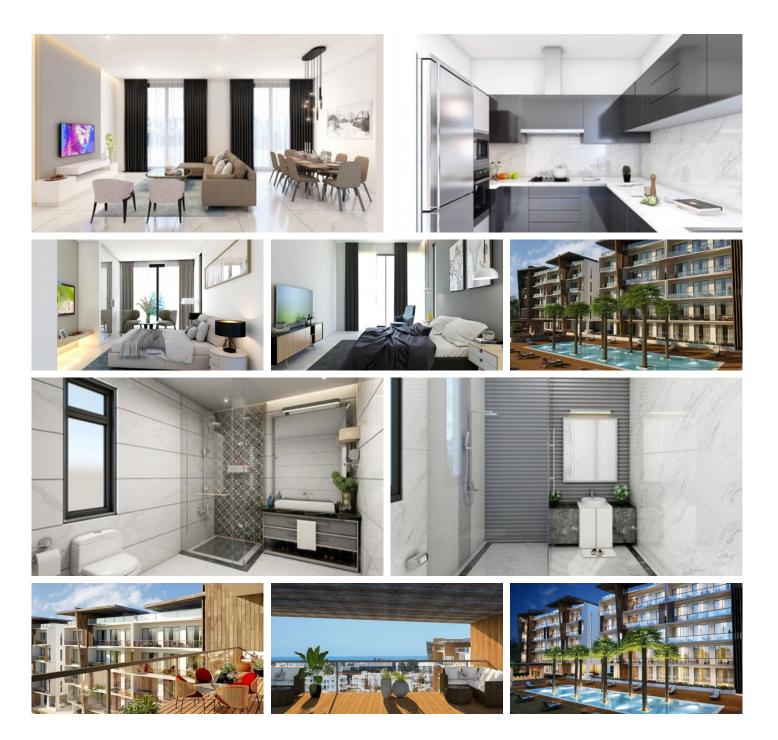

## Description

This unique project is situated in an ideal location for holiday rentals; within walking distance to all local amenities, the beach, restaurants and shops as well as the Paphos Harbor, the Paphos Medieval Castle and the Archaeological sites.

It is located at the Southern end which is a highly sought after residential and tourist district and comprise of 15 fully serviced apartments on 3 floors and a penthouse on the 4th floor with communal pool making it ideal for both permanent residence.

## Facilities

Pool, Communal

Childrens playground

## Features

Sea view Near amenities Walking distance to beach