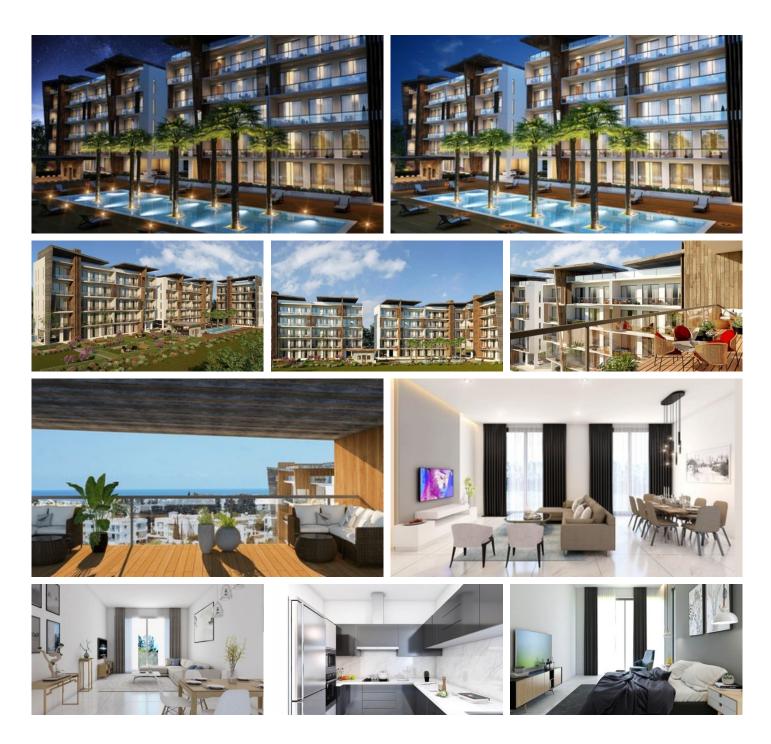

#### Description

This unique project is situated in an ideal location for holiday rentals; within walking distance to all local amenities, the beach, restaurants and shops as well as the Paphos Harbor, the Paphos Medieval Castle and the Archaeological sites.

It is located at the Southern end which is a highly sought after residential and tourist district and comprise of 15 fully serviced apartments on 3 floors and a penthouse on the 4th floor with communal pool making it ideal for both permanent residence.

### Facilities

Parking, Uncovered Childrens playground Pool, Communal

#### Features

Sea view Near amenities Walking distance to beach