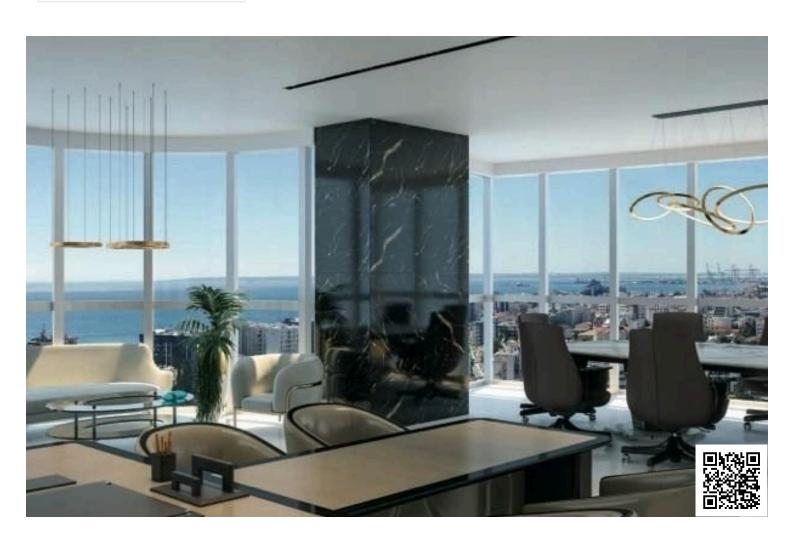

### **Description**

This building is centrally located in Molos area, where Limassol's traditional cultural and modern world meets. This project represents a unique blend of downtown working and living, and also maintains a sense of privacy. This office has 2 bathrooms, storage, corridor and common area.