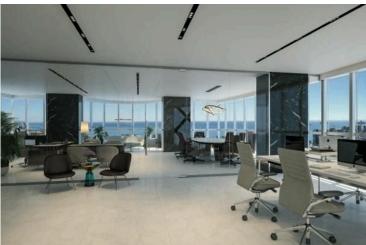

### **Description**

This building is centrally located in Molos area, where Limassol's traditional cultural and modern world meets. This project represents a unique blend of downtown working and living, and also maintains a sense of privacy. This office has 2 bathrooms, storage, corridor and common area.