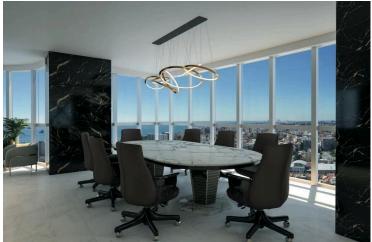

### **Description**

This building is centrally located in Molos area, where Limassol's traditional cultural and modern world meets. This project represents a unique blend of downtown working and living, and also maintains a sense of privacy. This office has 2 bathrooms, storage, corridor and common area.