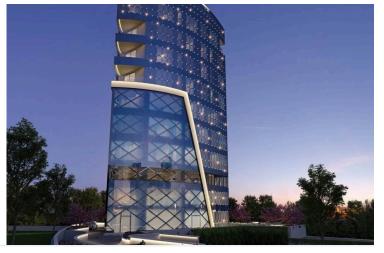

# OFFICE SPACE OF 94.52 SQ.M IN MOLOS AREA

Molos, Limassol

€850,000 +VAT

### **Description**

This building is centrally located in Molos area, where Limassol's traditional cultural and modern world meets. This project represents a unique blend of downtown working and living, and also maintains a sense of privacy. This office has 2 bathrooms, storage, corridor and common area.