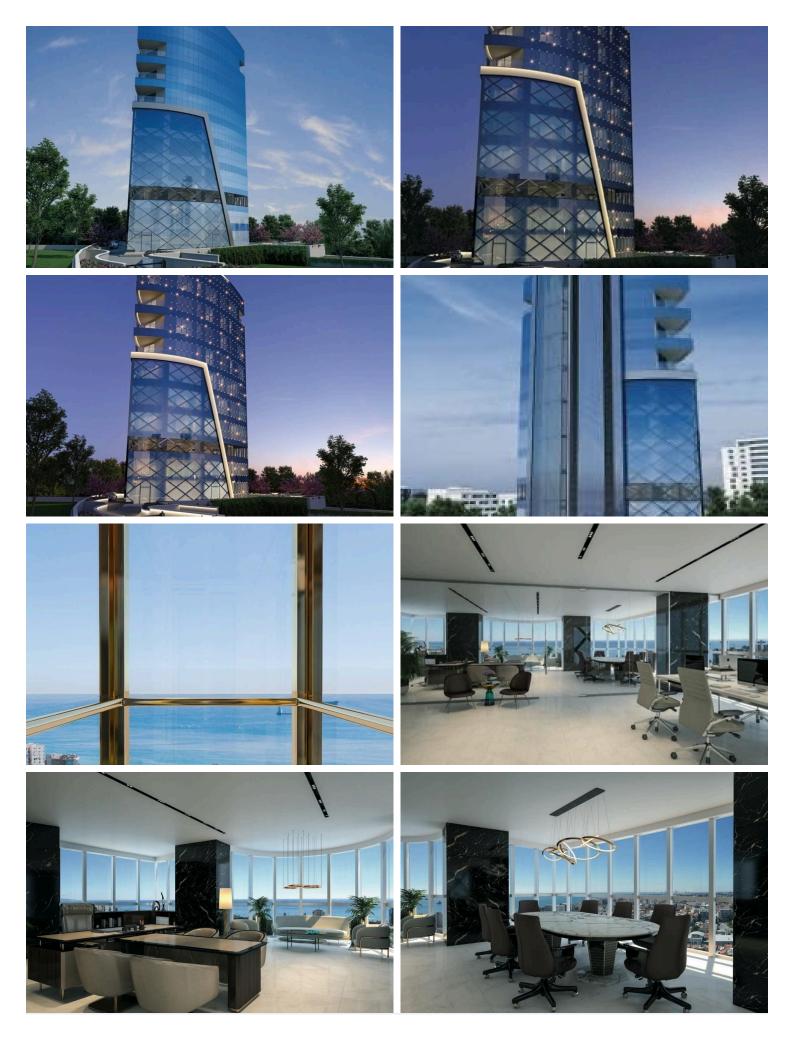

## **Description**

This building is centrally located in Molos area, where Limassol's traditional cultural and modern world meets. This project represents a unique blend of downtown working and living, and also maintains a sense of privacy. This office has 2 bathrooms, storage, corridor and common area.

## **Facilities**

Aircondition, Split system Elevator Parking, Covered

**Features** 

Closed offices Double glazing Secure door