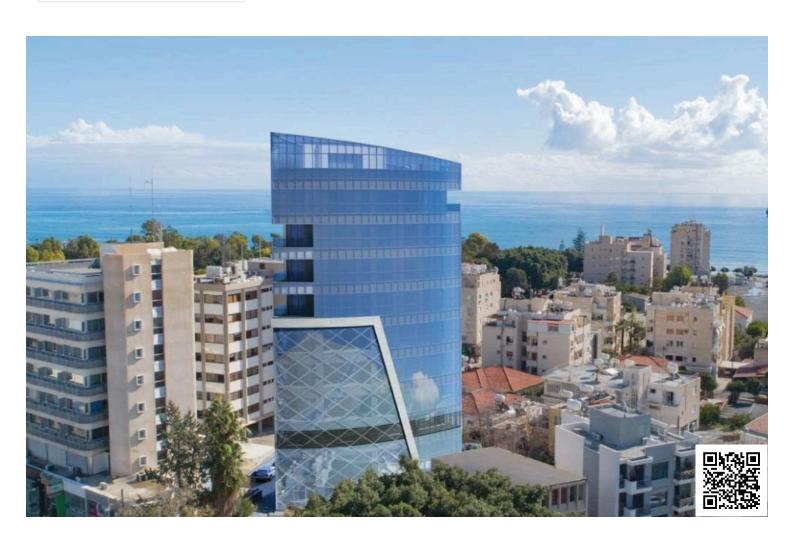

# OFFICE SPACE OF 107.98 SQ.M IN MOLOS AREA

Molos, Limassol

€920,000 +VAT

## **Description**

This building is centrally located in Molos area, where Limassol's traditional cultural and modern world meets. This project represents a unique blend of downtown working and living, and also maintains a sense of privacy. This office has 2 bathrooms, storage, corridor and common area.