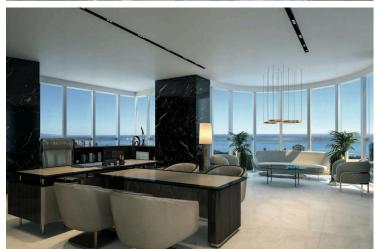

### **Description**

This building is centrally located in Molos area, where Limassol's traditional cultural and modern world meets. This project represents a unique blend of downtown working and living, and also maintains a sense of privacy. The office has 2 bathrooms, storage area, corridor and common area. All levels have their own washroom facilities and private lift access and the entire area is air-conditioned and has double glazing windows.