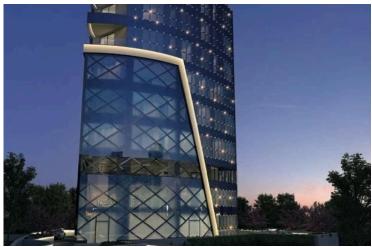

# OFFICE SPACE OF 94.52 SQM IN MOLOS AREA

Molos, Limassol

€805,000 +VAT

### **Description**

This building is centrally located in Molos area, where Limassol's traditional cultural and modern world meets. This project represents a unique blend of downtown working and living, and also maintains a sense of privacy. The office has 2 bathrooms, storage area, corridor and common area. All levels have their own washroom facilities and private lift access and the entire area is air-conditioned and has double glazing windows.