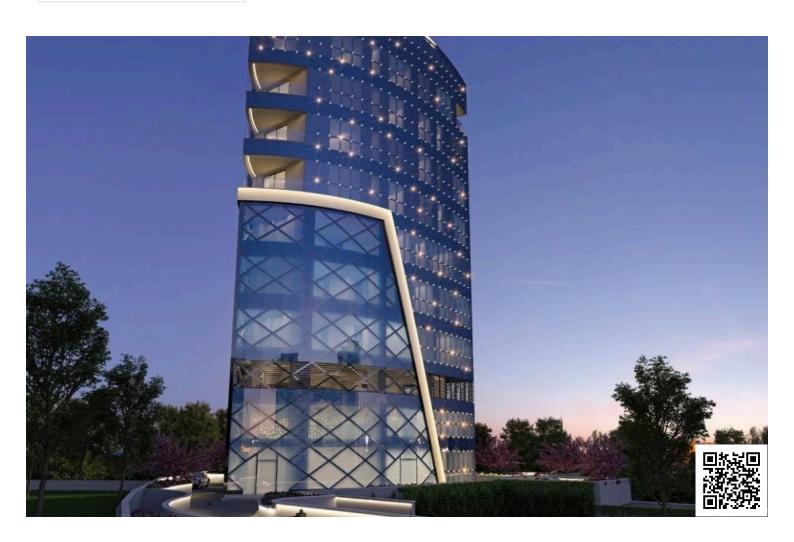

# OFFICE SPACE OF 94.52 SQM IN MOLOS AREA

Molos, Limassol

€805,000 +VAT

### **Description**

This building is centrally located in Molos area, where Limassol's traditional cultural and modern world meets. This project represents a unique blend of downtown working and living, and also maintains a sense of privacy. The office has 2 bathrooms, storage area, corridor and common area. All levels have their own washroom facilities and private lift access and the entire area is air-conditioned and has double glazing windows.