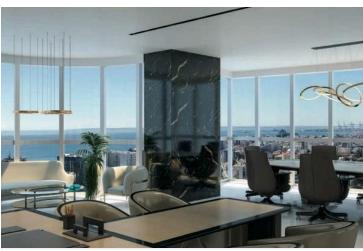

### **Description**

This building is centrally located in Molos area, where Limassol's traditional cultural and modern world meets. This project represents a unique blend of downtown working and living, and also maintains a sense of privacy. The office has 2 bathrooms, storage area, corridor and common area. All levels have their own washroom facilities and private lift access and the entire area is air-conditioned and has double glazing windows.