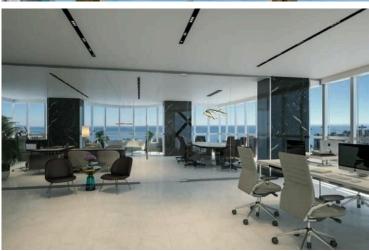

### **Description**

This building is centrally located in Molos area, where Limassol's traditional cultural and modern world meets. This project represents a unique blend of downtown working and living, and also maintains a sense of privacy. The office has 2 bathrooms, storage area, corridor and common area. All levels have their own washroom facilities and private lift access and the entire area is air-conditioned and has double glazing windows.