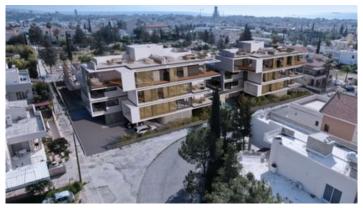

## TWO BEDROOM APARTMENT IN POTAMOS GERMASOGEIAS

**Q** Limassol, Potamos Germasogeias

174925

**Price** €490,500 +VAT **Type** Apartment

Bedrooms 2 Bathrooms 2

 $\begin{tabular}{lll} \textbf{Covered} & 82 \ m^2 & \begin{tabular}{lll} \textbf{Covered veranda} & 21 \ m^2 \\ \end{tabular}$ 

## Description

Two bedroom apartment, located in Potamos Germasogeias. Situated in an exclusive area of Limassol, moments away from the coastline and all the city amenities. In a quiet residential area. Has a modern and elegant design with expansive glass and open plan living space. Has a family bathroom, en suite bathroom and covered veranda.