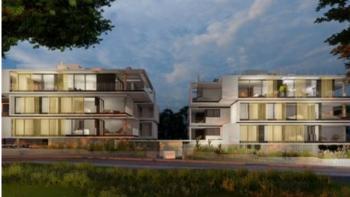

## TWO BEDROOM APARTMENT IN POTAMOS GERMASOGEIAS

**Q** Limassol, Potamos Germasogeias

174925

**Price** €490,500 +VAT **Type** Apartment

Bedrooms 2 Bathrooms 2

 $\begin{tabular}{lll} \textbf{Covered} & 82 \ m^2 & \begin{tabular}{lll} \textbf{Covered veranda} & 21 \ m^2 \\ \end{tabular}$ 

## Description

Two bedroom apartment, located in Potamos Germasogeias. Situated in an exclusive area of Limassol, moments away from the coastline and all the city amenities. In a quiet residential area. Has a modern and elegant design with expansive glass and open plan living space. Has a family bathroom, en suite bathroom and covered veranda.