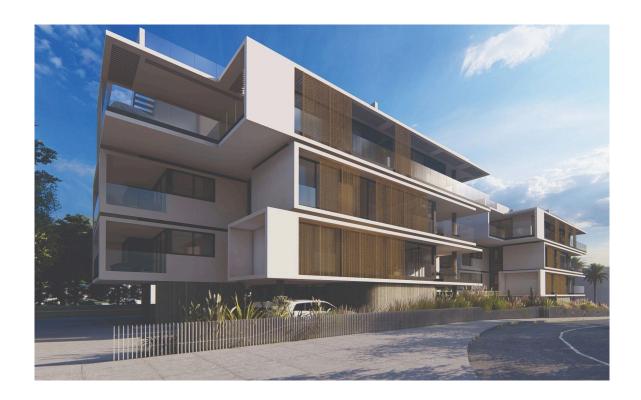

## TWO BEDROOM APARTMENT IN POTAMOS GERMASOGEIAS

**Q** Limassol, Potamos Germasogeias

174925

**Price** €490,500 +VAT **Type** Apartment

Bedrooms 2 Bathrooms 2

 $\begin{tabular}{lll} \textbf{Covered} & 82 \ m^2 & \begin{tabular}{lll} \textbf{Covered veranda} & 21 \ m^2 \\ \end{tabular}$ 

## Description

Two bedroom apartment, located in Potamos Germasogeias. Situated in an exclusive area of Limassol, moments away from the coastline and all the city amenities. In a quiet residential area. Has a modern and elegant design with expansive glass and open plan living space. Has a family bathroom, en suite bathroom and covered veranda.