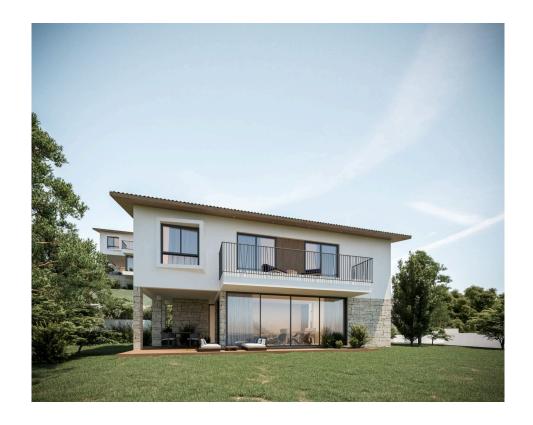

## THREE BEDROOM DETACHED HOUSE IN GERMASOGEIA AREA

Limassol, Germasogeia

174923

Price €890,000 +VAT Type Detached Villa

Bedrooms 3 Bathrooms 2

Covered 137 m<sup>2</sup> Covered veranda 20 m<sup>2</sup>

Status Under construction Area Limassol, Germasogeia

## Description

Three bedroom detached house with mountain and sea view, located in Germasogeia area. Located in a complex with seven other villas which blend harmoniously with their natural surroundings. In a short distance from the sandy beach, close to a plethora of shops, restaurants, and other amenities. Just 10 km away from Saint Raphael marina and 3.6 km away from a wide selection of amenities.

## **Features**

Balcony

Mountain view

Veranda

Garden

Double glazing

Sea view