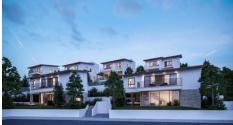

## THREE BEDROOM DETACHED HOUSE IN GERMASOGEIA AREA

Limassol, Germasogeia

174923

Price €890,000 +VAT Type Detached Villa

Bedrooms 3 Bathrooms 2

Covered 137 m<sup>2</sup> Covered veranda 20 m<sup>2</sup>

Status Under construction Area Limassol, Germasogeia

## Description

Three bedroom detached house with mountain and sea view, located in Germasogeia area. Located in a complex with seven other villas which blend harmoniously with their natural surroundings. In a short distance from the sandy beach, close to a plethora of shops, restaurants, and other amenities. Just 10 km away from Saint Raphael marina and 3.6 km away from a wide selection of amenities.