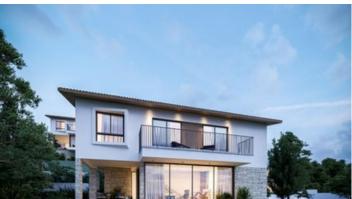

## THREE BEDROOM DETACHED HOUSE IN GERMASOGEIA AREA

Limassol, Germasogeia

174923

Price €890,000 +VAT Type Detached Villa

Bedrooms 3 Bathrooms 2

Covered 137 m<sup>2</sup> Covered veranda 20 m<sup>2</sup>

Status Under construction Area Limassol, Germasogeia

## Description

Three bedroom detached house with mountain and sea view, located in Germasogeia area. Located in a complex with seven other villas which blend harmoniously with their natural surroundings. In a short distance from the sandy beach, close to a plethora of shops, restaurants, and other amenities. Just 10 km away from Saint Raphael marina and 3.6 km away from a wide selection of amenities.

## **Features**

Balcony

Mountain view

Veranda

Garden

Double glazing

Sea view