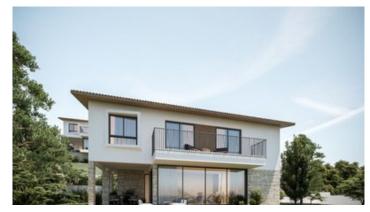

## MODERN 3 BEDROOM DETACHED HOUSE IN GERMASOGEIA AREA

Limassol, Germasogeia

174922

Price €890,000 +VAT Type Detached Villa

Bedrooms 3 Bathrooms 2

Covered $137 \text{ m}^2$ Covered veranda $20 \text{ m}^2$ Uncovered veranda $20 \text{ m}^2$ Plot $310 \text{ m}^2$ 

## Description

Modern 3 bedroom detached house with mountain and sea view, located in Germasogeia area. Located in a complex with seven other villas which blend harmoniously with their natural surroundings. In a short distance from the sandy beach, close to a plethora of shops, restaurants, and other amenities. Just 10 km away from Saint Raphael marina and 3.6 km away from a wide selection of amenities.