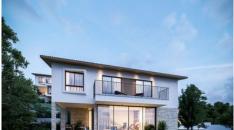

## MODERN 3 BEDROOM DETACHED HOUSE IN GERMASOGEIA AREA

Limassol, Germasogeia

174922

Price €890,000 +VAT Type Detached Villa

Bedrooms 3 Bathrooms 2

Covered $137 \text{ m}^2$ Covered veranda $20 \text{ m}^2$ Uncovered veranda $20 \text{ m}^2$ Plot $310 \text{ m}^2$ 

## Description

Modern 3 bedroom detached house with mountain and sea view, located in Germasogeia area. Located in a complex with seven other villas which blend harmoniously with their natural surroundings. In a short distance from the sandy beach, close to a plethora of shops, restaurants, and other amenities. Just 10 km away from Saint Raphael marina and 3.6 km away from a wide selection of amenities.