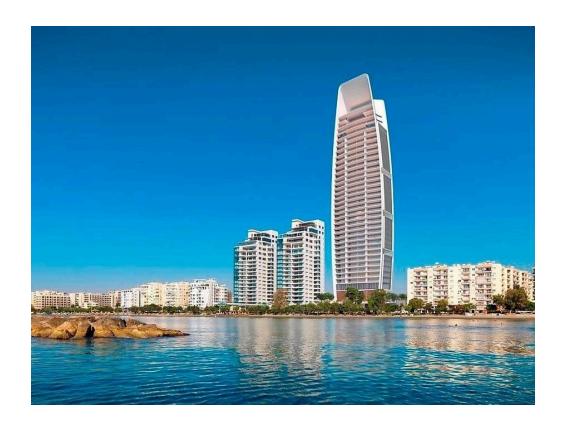

# SEAFRONT THREE BEDROOM APARTMENT IN NEAPOLIS TOURIST AREA

**Q** Limassol, Neapolis

174918

**Price** €3,050,000 +VAT **Type** Apartment

Bedrooms 3 Bathrooms 2

**Covered 149.7** m<sup>2</sup> **Covered veranda** 30.1 m<sup>2</sup>

### Description

Seafront three bedroom apartment, located in Neapolis Tourist area. Some of the features it has are: First line to the sea, has 24 hours service, concierge service, secure parking, combination of home comfort and luxury hotel services, has heated communal swimming pool, poolside bar, indoor and outdoor lounge and terrace area, spa center, fitness center, storage are, guest toilet, veranda, children's playground and its close to all city amenities.