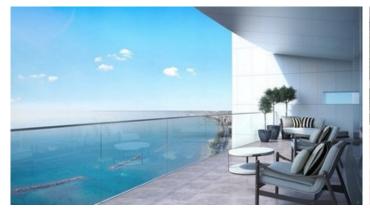

# SEAFRONT THREE BEDROOM APARTMENT IN NEAPOLIS TOURIST AREA

**Q** Limassol, Neapolis

174918

**Price** €3,050,000 +VAT **Type** Apartment

Bedrooms 3 Bathrooms 2

**Covered 149.7** m<sup>2</sup> **Covered veranda** 30.1 m<sup>2</sup>

### Description

Seafront three bedroom apartment, located in Neapolis Tourist area. Some of the features it has are: First line to the sea, has 24 hours service, concierge service, secure parking, combination of home comfort and luxury hotel services, has heated communal swimming pool, poolside bar, indoor and outdoor lounge and terrace area, spa center, fitness center, storage are, guest toilet, veranda, children's playground and its close to all city amenities.

#### **Features**

Garden City view

24-hour security Double glazing

Guest WC Veranda
Panoramic view Sea view

Sea front Near amenities