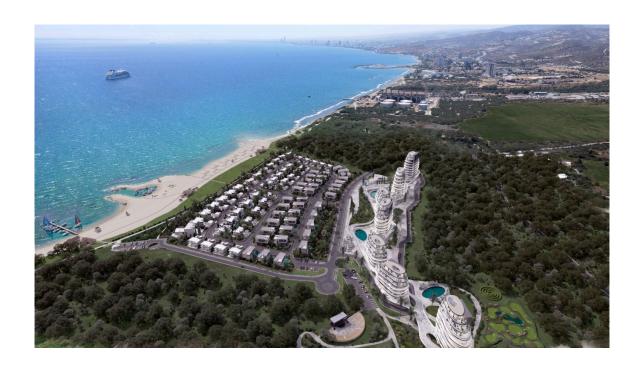

### Description

Luxurious one bedroom apartment, on a modern and luxurious building. Located in Pyrgos area near the sea and with a majestic sea view. The total project area is 113 800 sq. m. & green area 45,000 sqm, has SPA - Fitness Club equipped with special exercise machines and equipment, Pilates club, indoor and outdoor cinemas, Kids club & Playground, business center equipped with office equipment, Yacht Club, Cigar club, Private Jets Club & Club of unique premium sports cars, Mini golf & Tennis court, Bocce & Chapel, Pools & Pool bar, Children's swimming pool, Maze, Amphitheater & Botanical Garden, Concierge service 24/7, Security Service 24/7 & Limousine service, Management company, Dry cleaning & The shops (with Private individual shopping services), Pharmacy & Medical Center, Confectionery and supermarkets.