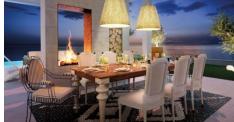

### Description

Luxurious one bedroom apartment, on a modern and luxurious building. Located in Pyrgos area near the sea and with a majestic sea view. The total project area is 113 800 sq. m. & green area 45,000 sqm, has SPA - Fitness Club equipped with special exercise machines and equipment, Pilates club, indoor and outdoor cinemas, Kids club & Playground, business center equipped with office equipment, Yacht Club, Cigar club, Private Jets Club & Club of unique premium sports cars, Mini golf & Tennis court, Bocce & Chapel, Pools & Pool bar, Children's swimming pool, Maze, Amphitheater & Botanical Garden, Concierge service 24/7, Security Service 24/7 & Limousine service, Management company, Dry cleaning & The shops (with Private individual shopping services), Pharmacy & Medical Center, Confectionery and supermarkets.

#### **Features**

Thermal insulation

Easy access to highway

Garden

24-hour security

Veranda

Modern design

Sea front

Near amenities

Easy access to main roads

Balcony

Bright

Double glazing

Luxury specifications

Sea view

Walking distance to beach