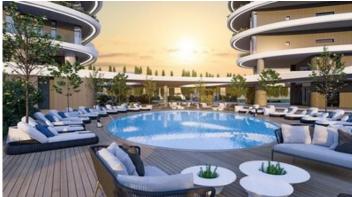

### Description

Luxurious one bedroom apartment, on a modern and luxurious building. Located in Pyrgos area near the sea and with a majestic sea view. The total project area is 113 800 sq. m. & green area 45,000 sqm, has SPA - Fitness Club equipped with special exercise machines and equipment, Pilates club, indoor and outdoor cinemas, Kids club & Playground, business center equipped with office equipment, Yacht Club, Cigar club, Private Jets Club & Club of unique premium sports cars, Mini golf & Tennis court, Bocce & Chapel, Pools & Pool bar, Children's swimming pool, Maze, Amphitheater & Botanical Garden, Concierge service 24/7, Security Service 24/7 & Limousine service, Management company, Dry cleaning & The shops (with Private individual shopping services), Pharmacy & Medical Center, Confectionery and supermarkets.

# **Facilities**

Aircondition, Split system

Pool, Communal

Elevator

Gym

Tennis court

Landscaped garden

Heating, Underfloor

Indoor pool, Communal

Childrens playground

Spa

Storage

Clubhouse