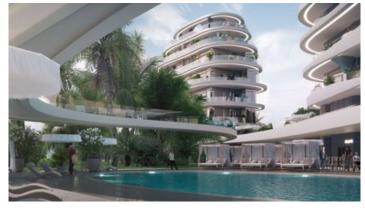

### Description

Luxurious one bedroom apartment, on a modern and luxurious building. Located in Pyrgos area near the sea and with a majestic sea view. The total project area is 113 800 sq. m. & green area 45,000 sqm, has SPA - Fitness Club equipped with special exercise machines and equipment, Pilates club, indoor and outdoor cinemas, Kids club & Playground, business center equipped with office equipment, Yacht Club, Cigar club, Private Jets Club & Club of unique premium sports cars, Mini golf & Tennis court, Bocce & Chapel, Pools & Pool bar, Children's swimming pool, Maze, Amphitheater & Botanical Garden, Concierge service 24/7, Security Service 24/7 & Limousine service, Management company, Dry cleaning & The shops (with Private individual shopping services), Pharmacy & Medical Center, Confectionery and supermarkets.

# **Facilities**

Aircondition, Split system

Pool, Communal

Elevator

Gym

Tennis court

Landscaped garden

Heating, Underfloor

Indoor pool, Communal

Childrens playground

Spa

Storage

Clubhouse