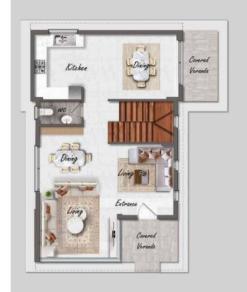

320 m <sup>2</sup> | Energy efficiency rating | <b>∂</b> A         |

# **Description**

Elegant 3 bedroom house, located in Mesa Chorio, located in Paphos, in an ecologically clean area with a developed infrastructure.

In a residential area just 300 meters away from the International School of Paphos, this 3-bedroom villa is ideal for permanent living. Enjoying the friendly atmosphere, appreciate the Cyprus quality of life and become involved in the local community.

Close to all city amenities.

Also it has the option of an added swimming pool and roof garden, but it will cost extra.

Key transport

. City Center: 7km . Airport: 15km

. Supermarket: 1km . Sea / Beach: 6km

. School: 300m . Restaurants: 1km . Golf Courses: 3km

. New Marina: 7km

Delivery: 12 months





# Floor plans







Ground floor

First Floor

Roof Garden





# **Additional information**

## **Facilities**

Aircondition, Split system

Gated complex

Pool, Optional

Double glazing

Storage

**Features** 

Balcony Bright

Easy access to main roads Modern design Mountain view

Near amenities Quiet area Spacious rooms

Veranda

### **Contact us**



**Office Properties** 

(+357) 25871010info@vivorealty.com.cy