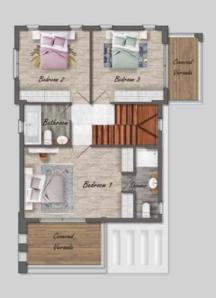

20 m <sup>2</sup> | Energy efficiency rating | <b>∂</b> A         |

# **Description**

Elegant 3 bedroom house, located in Mesa Chorio, located in Paphos, in an ecologically clean area with a developed infrastructure.

In a residential area just 300 meters away from the International School of Paphos, this 3-bedroom villa is ideal for permanent living. Enjoying the friendly atmosphere, appreciate the Cyprus quality of life and become involved in the local community.

Close to all city amenities.

Also it has the option of an added swimming pool and roof garden, but it will cost extra.

Key transport

. City Center: 7km . Airport: 15km

. Supermarket: 1km . Sea / Beach: 6km

. School: 300m . Restaurants: 1km . Golf Courses: 3km

. New Marina: 7km

Delivery: 12 months





# Floor plans







Ground floor

First Floor

Roof Garden





# **Additional information**

## **Facilities**

Aircondition, Split system

Gated complex

Pool, Optional

Double glazing

Storage

**Features** 

Balcony Bright

Easy access to main roads Modern design Mountain view

Near amenities Quiet area Spacious rooms

Veranda

### **Contact us**



**Office Properties** 

(+357) 25871010info@vivorealty.com.cy