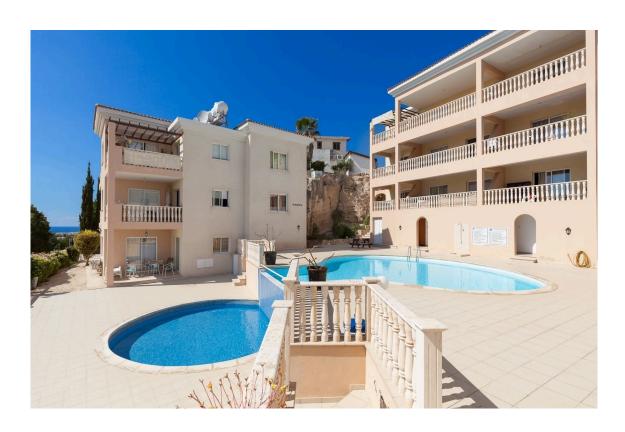

## TWO BEDROOM APARTMENT IN THE HEART OF PAPHOS

**Paphos**, Paphos

174806

**Price** €200,000 +VAT €225,000 **Type** Apartment

**Bedrooms** 2 **Bathrooms** 2

83 m<sup>2</sup> **Covered** Status Key ready

Area Paphos, Paphos

## Description

Two bedroom apartment, located in the heard of Paphos with panoramic views, in a quiet and tranquil residential location. Five minute drive will take you to the Paphos castle and to the blue flag beaches and a 10 minute drive to the Paphos International airport. A special highlight is the Infinity 2 level communal swimming pool situated conveniently in the center of this luxurious complex.

## **Facilities**

Parking, Uncovered Pool, Communal

**Features** 

Garden Double glazing
CCTV Panoramic view

Satellite TV